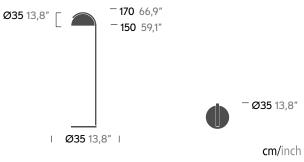

# Half dome Outdoor Floor lamp

Naoto Fukasawa

**Kettal Objects** 

Reference 29960-000

Lamp head movement

## Technical specs

Normative compliance UNE-EN 60598-2-4:199 Module light source LED Liquid Ingress Protection (IP) IP44 Energy efficiency class (C.E.E): A++ Potencia máxima (W) 24W Frequency (Hz) 50/60 Hz Color Temperature (°K) 2700 °K Luminous Flux (lm) 2000 lm IRC (CRI number) >90 Luminous efficiency (lm/W) 83 lm/W Lifetime (h) >50000 Suitable for both indoor and outdoor use. Movement sensor ON/OFF UL compliance certificate on internal components