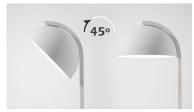

# Half dome Outdoor Floor lamp

Naoto Fukasawa

**Kettal Objects** 

Reference 29960-000

Lamp head movement