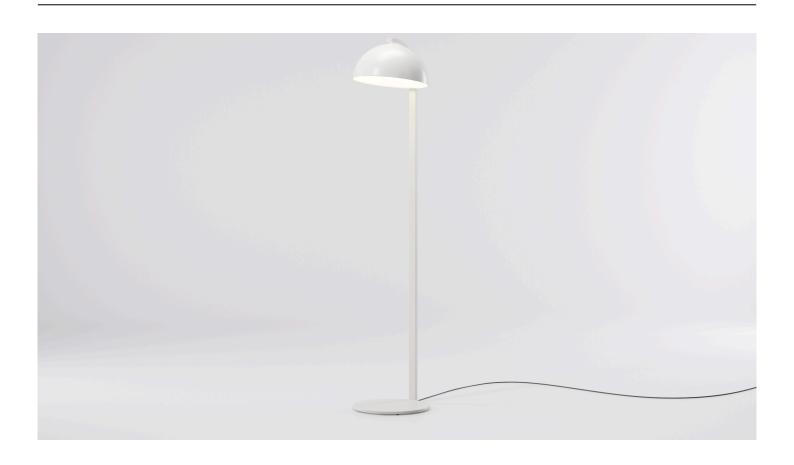

# Half dome Outdoor Floor lamp

Naoto Fukasawa

**Kettal Objects** 

Reference 29960-000

Lamp head movement