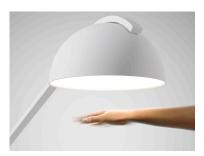

# **KETTAL**

# Half dome Outdoor Floor lamp

Naoto Fukasawa

**Kettal Objects** 

Reference 29960-000







Lamp head movement

## Technical specs

Normative compliance UNE-EN 60598-2-4:199 Module light source LED Liquid Ingress Protection (IP) IP44 Energy efficiency class (C.E.E): A++ Potencia máxima (W) 24W Frequency (Hz) 50/60 Hz Color Temperature (°K) 2700 °K Luminous Flux (lm) 2000 lm IRC (CRI number) >90 Luminous efficiency (lm/W) 83 lm/W Lifetime (h) >50000 Suitable for both indoor and outdoor use. Movement sensor ON/OFF UL compliance certificate on internal components



Sensor movement (turn on/off)

#### **Materials**

Body made of extruded grey thermo painted aluminium LED lamps. Included transparent waterproof PMMA with UV protection.

### Maintenance

Wipe surface with a damp cotton cloth. Avoid direct contact with solvents and oxides.