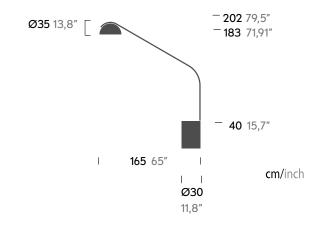

## Half dome Overhang floor lamp

Naoto Fukasawa

**Kettal Objects** 

Reference 29964-000

Sensor movement (turn on/off)