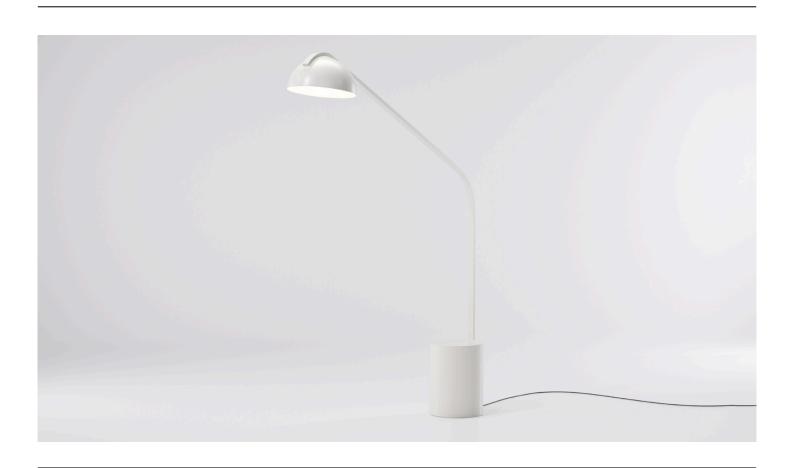

## Half dome Overhang floor lamp

Naoto Fukasawa

**Kettal Objects** 

Reference 29964-000

Sensor movement (turn on/off)

#### **Materials**

Body made of extruded grey thermo painted aluminium LED lamps. Included transparent waterproof PMMA with UV protection.