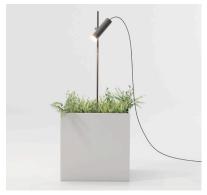

## Dots planter lamp

Designer

Kettal Studio

Collection

Kettal Dots planter (objects)

Reference 34966

## **Materials**

Body made of injected grey thermo painted aluminium LED lamps.

Included transparent waterproof PMMA with UV protection.