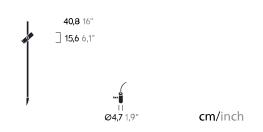

# **KETTAL**

Obiect

## Dots planter lamp

Designer

Kettal Studio

Collection

Kettal Dots planter (objects)

Reference 34966







### **Dimensions**

(cm/inch)



## Technical specs

Normative compliance UNE-EN 60598-2-4:199 Module light source LED Liquid Ingress Protection (IP) IP44 Energy efficiency class (C.E.E): A++ Potencia máxima (W) 5W Frequency (Hz) 50/60 Hz Color Temperature (°K) 2700 °K Luminous Flux (lm) 600 lm IRC (CRI number) >80 Luminous efficiency (lm/W) 120 lm/W Lifetime (h) >50000 Suitable for both indoor and outdoor use. Foot switch ON/OFF

Test Report IEC 62471:2008 Photobiological security CE Markin test compliance.

LAPP PR094ES: UL Cable Recognized Mark Component data sheet

## **Materials**

Body made of injected grey thermo painted aluminium LED lamps.

Included transparent waterproof PMMA with UV protection.

#### **Maintenance**

Wipe surface with a damp cotton cloth. Avoid direct contact with solvents and oxides.