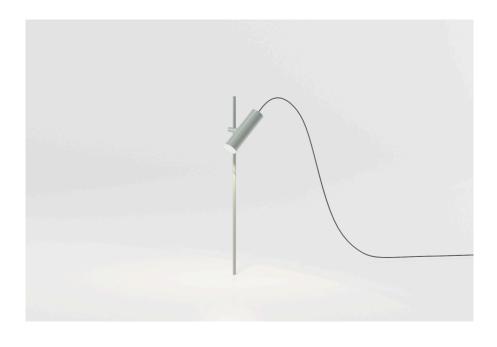

## Dots planter lamp

Designer

Kettal Studio

Collection

Kettal Dots planter (objects)

Reference 34966

## **Materials**

Body made of injected grey thermo painted aluminium LED lamps.

Included transparent waterproof PMMA with UV protection.