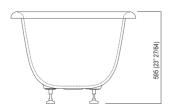

burnished finish).

Materials used: Brass, Cristalplant® biobased.

| Height:                 | 59.5 cm          | 23" 3/8 inches                  |
|-------------------------|------------------|---------------------------------|
| Depth:                  | 79.0 cm          | 31" 1/8 inches                  |
| Lenght:                 | 178.0 cm         | 70" inches                      |
| Capacity:               | 270.0            | 71 gal                          |
| Weight:                 | 54.0 kg          | 119 lbs                         |
| Packaging measurements: | 88 x 187 x 80 cm | 34"5/8 x 73"3/8 x 31"4/8 inches |
| Weight with packaging:  | 99.0 kg          | 218 lbs                         |



# TECH SHEET BATHTUBS BUILT-IN OTTOCENTO AVAS0968ZZ\_



#### Main dimensions









# TECH SHEET BATHTUBS BUILT-IN OTTOCENTO AVAS0968ZZ\_



Dimensions for waste