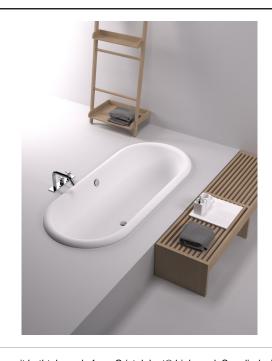

### TECH SHEET BATHTUBS BUILT-IN OTTOCENTO AVAS0968ZZ\_

Bathtubs Built-in Ottocento **AVAS0968ZZ**\_

Benedini Associati, 2010

Built-in bathtub with waste and overflow connection in chrome finish

#### **Finishes**

Brushed burnished

Brushed chrome

Chrome

White

Classical built-in unit bathtub made from Cristalplant® biobased. Supplied with external waste and external overflow connection .MET1516 and .MET6500R for built-in bathtub (available chrome, brushed chrome or brushed burnished finish).