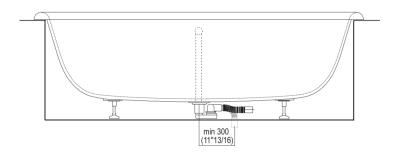

| 59.5 cm          | 23" 3/8 inches                  |
|-------------------------|------------------|---------------------------------|
| Depth:                  | 79.0 cm          | 31" 1/8 inches                  |
| Lenght:                 | 178.0 cm         | 70" inches                      |
| Capacity:               | 270.0            | 71 gal                          |
| Weight:                 | 54.0 kg          | 119 lbs                         |
| Packaging measurements: | 88 x 187 x 80 cm | 34"5/8 x 73"3/8 x 31"4/8 inches |
| Weight with packaging:  | 99.0 kg          | 218 lbs                         |



# TECH SHEET BATHTUBS BUILT-IN OTTOCENTO AVAS0968ZZ\_



#### Main dimensions









# TECH SHEET BATHTUBS BUILT-IN OTTOCENTO AVAS0968ZZ\_



Dimensions for waste