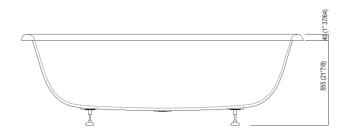

d burnished finish).

Materials used: Brass, Cristalplant® biobased.

| Height:                 | 59.5 cm          | 23" 3/8 inches                  |
|-------------------------|------------------|---------------------------------|
| Depth:                  | 79.0 cm          | 31" 1/8 inches                  |
| Lenght:                 | 178.0 cm         | 70" inches                      |
| Capacity:               | 270.0            | 71 gal                          |
| Weight:                 | 54.0 kg          | 119 lbs                         |
| Packaging measurements: | 88 x 187 x 80 cm | 34"5/8 x 73"3/8 x 31"4/8 inches |
| Weight with packaging:  | 99.0 kg          | 218 lbs                         |



# TECH SHEET BATHTUBS BUILT-IN OTTOCENTO AVAS0968ZZ\_



#### Main dimensions









# TECH SHEET BATHTUBS BUILT-IN OTTOCENTO AVAS0968ZZ\_



Dimensions for waste