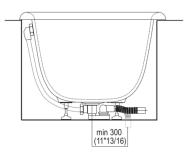

| 59.5 cm          | 23" 3/8 inches                  |
|-------------------------|------------------|---------------------------------|
| Depth:                  | 79.0 cm          | 31" 1/8 inches                  |
| Lenght:                 | 178.0 cm         | 70" inches                      |
| Capacity:               | 270.0            | 71 gal                          |
| Weight:                 | 54.0 kg          | 119 lbs                         |
| Packaging measurements: | 88 x 187 x 80 cm | 34"5/8 x 73"3/8 x 31"4/8 inches |
| Weight with packaging:  | 99.0 kg          | 218 lbs                         |



# TECH SHEET BATHTUBS BUILT-IN OTTOCENTO AVAS0968ZZ\_



#### Main dimensions









# TECH SHEET BATHTUBS BUILT-IN OTTOCENTO AVAS0968ZZ\_



Dimensions for waste