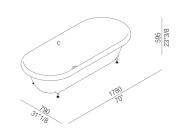

Materials used: Brass, Cristalplant® biobased.

| Height:                 | 59.5 cm          | 23" 3/8 inches                  |
|-------------------------|------------------|---------------------------------|
| Depth:                  | 79.0 cm          | 31" 1/8 inches                  |
| Lenght:                 | 178.0 cm         | 70" inches                      |
| Capacity:               | 270.0            | 71 gal                          |
| Weight:                 | 54.0 kg          | 119 lbs                         |
| Packaging measurements: | 88 x 187 x 80 cm | 34"5/8 x 73"3/8 x 31"4/8 inches |
| Weight with packaging:  | 99.0 kg          | 218 lbs                         |

#### Main dimensions