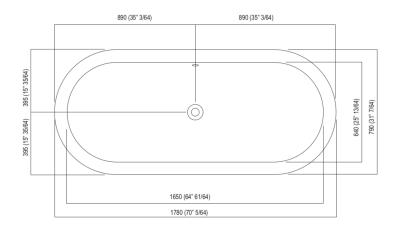

#### Main dimensions

Materials used: Brass, Cristalplant® biobased.

| Height:                 | 59.5 cm          | 23" 3/8 inches                  |
|-------------------------|------------------|---------------------------------|
| Depth:                  | 79.0 cm          | 31" 1/8 inches                  |
| Lenght:                 | 178.0 cm         | 70" inches                      |
| Capacity:               | 270.0            | 71 gal                          |
| Weight:                 | 54.0 kg          | 119 lbs                         |
| Packaging measurements: | 88 x 187 x 80 cm | 34"5/8 x 73"3/8 x 31"4/8 inches |
| Weight with packaging:  | 99.0 kg          | 218 lbs                         |