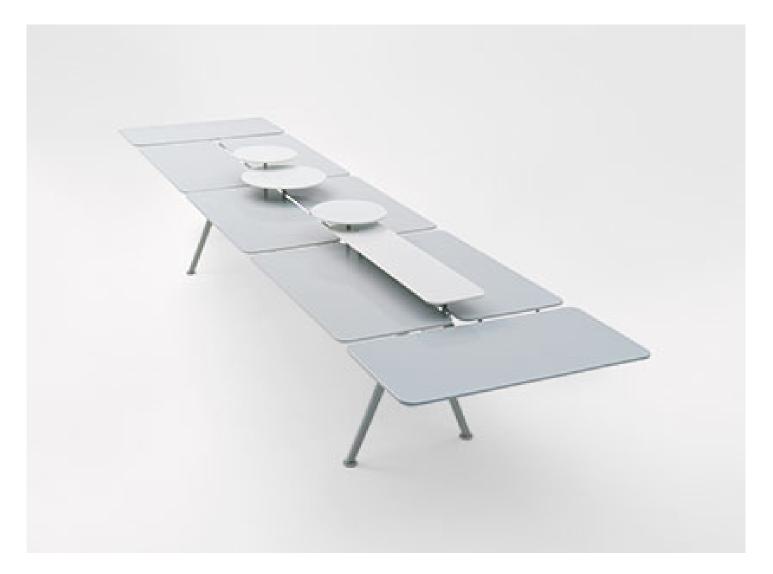

## Altopiano

design : R. Rizzini

Table with aluminium base, tops and accessories in stoneware.

**Base:** gloss varnished legs and joints in cast aluminium, gloss varnished central plank under the top in extruded aluminium (reference colours: Mano Lucida wood sample collection). Adjustable aluminium feet.

Top: composed of elements in Glaze available in two dimensions, 50x80 cm. and 50x100 cm.

Accessories: gloss varnished aluminium structure, top in Glaze.

## Notes:

The composition of the aluminium base allows for the assembly of tables with a length of 4m without the necessity of further central legs.

The accessories are available in two heights (19 cm. and 24 cm.) and slide along the central plank that connect the table bases as to be fixed in the desired position. The tops code B172F and B172G are swiveling.

The base is available with a standard height (table 73 cm. high) or higher (table 106 cm. high).

The high versions of the Altopiano table have been conceived to be used with bar stools.

The Glaze tops are obtained by manually glazing molded porcelain stoneware elements. The possible slight differences in colour and appearance between one surface and another are unpredictable and are the value and the distinctive feature of a completely hand-crafted workmanship.