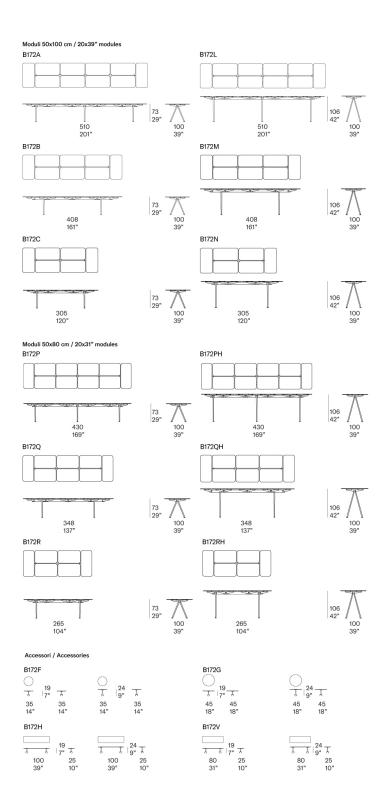

Top: composed of elements in Glaze available in two dimensions, 50x80 cm. and 50x100 cm.

Accessories: gloss varnished aluminium structure, top in Glaze.

## Notes:

The composition of the aluminium base allows for the assembly of tables with a length of 4m without the necessity of further central legs.

The accessories are available in two heights (19 cm. and 24 cm.) and slide along the central plank that connect the table bases as to be fixed in the desired position. The tops code B172F and B172G are swiveling.

The base is available with a standard height (table 73 cm. high) or higher (table 106 cm. high).

The high versions of the Altopiano table have been conceived to be used with bar stools.

The Glaze tops are obtained by manually glazing molded porcelain stoneware elements. The possible slight differences in colour and appearance between one surface and another are unpredictable and are the value and the distinctive feature of a completely hand-crafted workmanship.