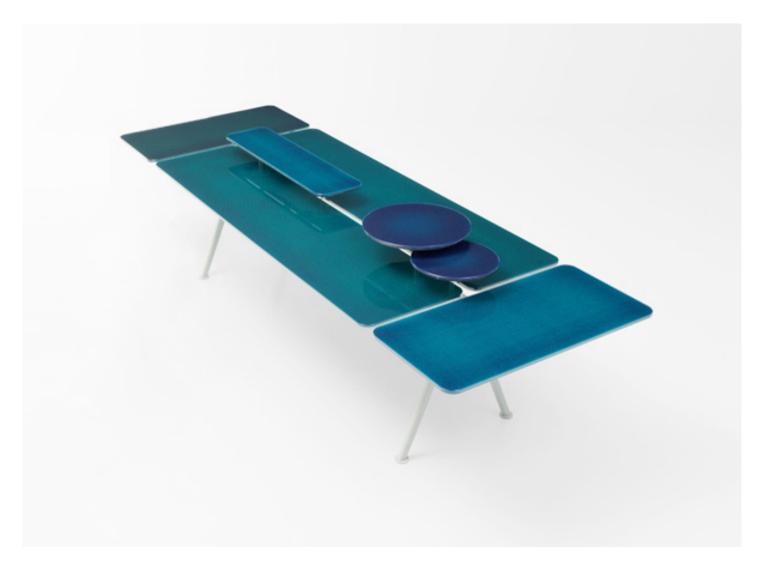

## Altopiano

design : R. Rizzini

Dining tables available in two heights.

The aluminum **base** is gloss varnished in colours matching the top and is provided with adjustable feet.

The **tops** are composed of 50x80 or 50x100 cm elements. The tables can be completed by round or rectangular **accessories** to be fixed to the structure in the desired position.

The **tabletops** and **accessories** are available in Glaze – hand molded and glazed porcelain stoneware – and now also in Cristal, the laminated glass made by coupling two sheets of transparent extralight glass between which a layer of Brio fabric is inserted. In this new version, the tables are also available with whole top.