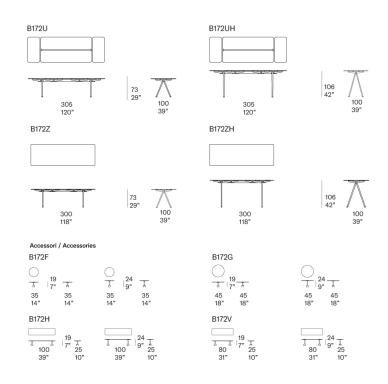

## Altopiano

design : R. Rizzini

Dining tables available in two heights.

The aluminum **base** is gloss varnished in colours matching the top and is provided with adjustable feet.

The **tops** are composed of 50x80 or 50x100 cm elements. The tables can be completed by round or rectangular **accessories** to be fixed to the structure in the desired position.