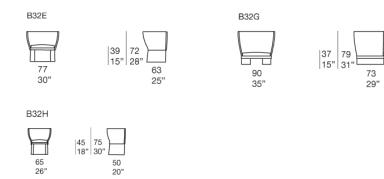

Series composed by a chair, little armchair, armchair and sofas.

The seat **structure** is made of stainless steel, the base may be satin finished, matt varnished in avorio, grafite or grigio lava colour or gloss varnished and is completed by plastic spacers.