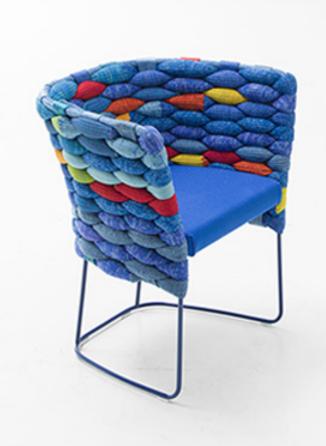

Series composed by a chair, little armchair, armchair and sofas.

The seat **structure** is made of stainless steel, the base may be satin finished, matt varnished in avorio, grafite or grigio lava colour or gloss varnished and is completed by plastic spacers.

The **seat** is fixed – in cold injected polyurethane and covered with polyester fiber and polyamide – for the chairs and the little armchair; it is removable – in polyester fiber and polyamide with a polyurethane – for the armchair and the sofas.

The seat upholstery, fixed or removable according to the product typology, is available in in all of the indoor fabrics in the collection.

The **structure upholstery** is fixed and is woven by hand with elements in Chain and Chain Outdoor tubular knit padded with polyester fiber. The structural weave is formed by elements in different colours, obtained by recovering and sewing together production cutoffs of the tubular knit that otherwise would have been discarded.