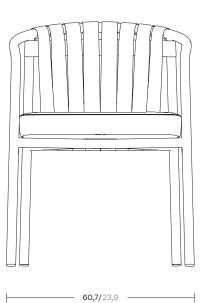

## Dining armchair

Designer Kettal Studio Collection Arc Reference KSA500100

1/2

The Arc collection features an enveloping backrest based on fundamental geometry: a constant radius arc. It shows restrained, elegant proportions. The light aluminium frame clearly expresses a desire to maintain armchair tradition.

The backrest features simple yet sophisticated braided strips, while the seat is padded with polyurethane foam covered in matching fabric and the fabric cushion has a removable cover.

The collection is used mostly in hotels, in lobbies and rooms, on cruise ships and also in domestic settings as light furniture in sofa and dining areas. cm/inch