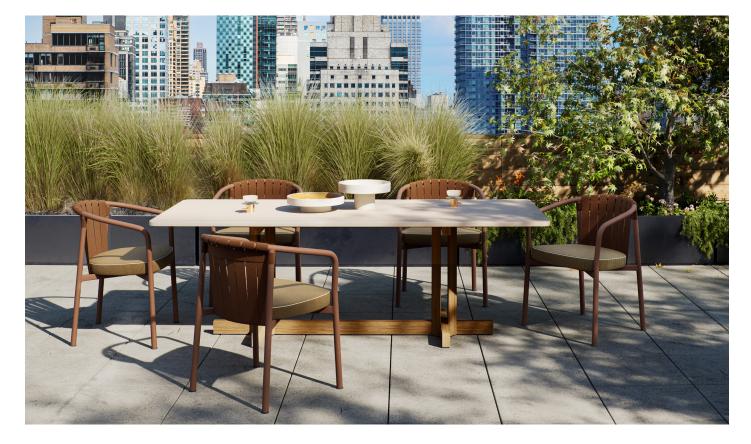

The backrest features simple yet sophisticated braided strips, while the seat is padded with polyurethane foam covered in matching fabric and the fabric cushion has a removable cover.

The collection is used mostly in hotels, in lobbies and rooms, on cruise ships and also in domestic settings as light furniture in sofa and dining areas. cm/inch