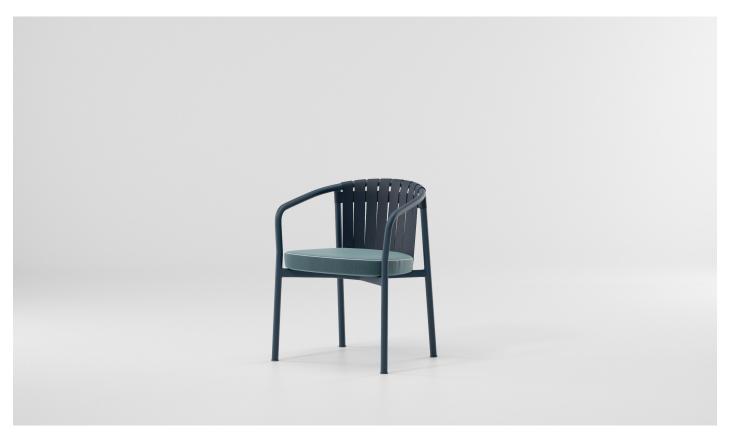

## Dining armchair

Designer Kettal Studio Collection Arc Reference KSA500100

1/2

The Arc collection features an enveloping backrest based on fundamental geometry: a constant radius arc. It shows restrained, elegant proportions. The light aluminium frame clearly expresses a desire to maintain armchair tradition.

The backrest features simple yet sophisticated braided strips, while the seat is padded with polyurethane foam covered in matching fabric and the fabric cushion has a removable cover.

The collection is used mostly in hotels, in lobbies and rooms, on cruise ships and also in domestic settings as light furniture in sofa and dining areas. cm/inch