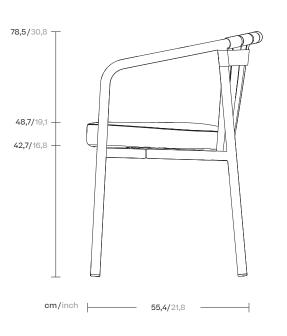

## Dining armchair

Designer Kettal Studio Collection Arc Reference KSA500100

1/2

The Arc collection features an enveloping backrest based on fundamental geometry: a constant radius arc. It shows restrained, elegant proportions. The light aluminium frame clearly expresses a desire to maintain armchair tradition.

The backrest features simple yet sophisticated braided strips, while the seat is padded with polyurethane foam covered in matching fabric and the fabric cushion has a removable cover.

The collection is used mostly in hotels, in lobbies and rooms, on cruise ships and also in domestic settings as light furniture in sofa and dining areas. cm/inch