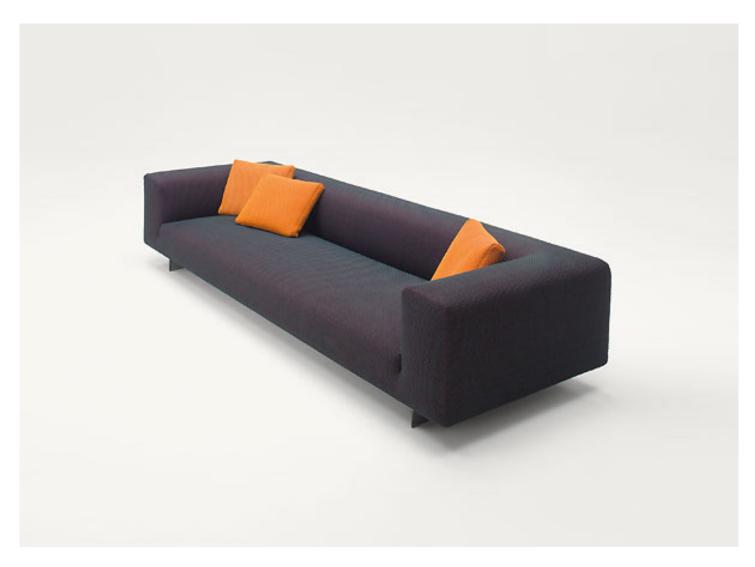

Atollo Next design : F. Rota

Series composed of sofas, modular elements and pouf available with or without removable seat cushion.

Structure: spruce heartwood and multilayer wood, seat provided with elastic belts.

**Bases:** avorio or grafite varnished steel.

**Padding:** made of differentiated polyester, 100% recyclable (with Feltro unito, Feltro chinè, Blend and Dots fabrics), or made of stress resistant expanded polyurethane (with Basis, Simple, Piqué, Mood, and Aston fabrics); fixed foam covering in polyester fiber and polyamide. Upholstery: removable and available in all the fabrics in the collection.