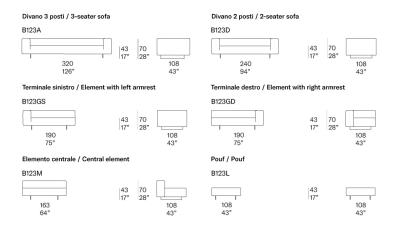

## Notes:

The kind of padding is determined by the kind of uphostery chosen.

The elements in the compositions do not require any coupling system.

Generato: 30/03/2023 16:09

Atollo Next design : F. Rota

Generato: 30/03/2023 16:09