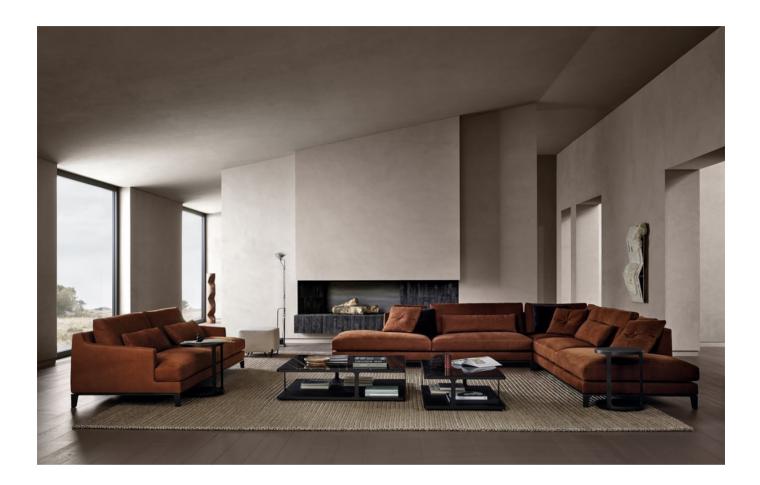

#### DESCRIPTION

Bellport, designed by Jean-Marie Massaud, is a collection of sofas devised to recreate the bright and sprightly atmosphere that inspired its name. Indeed, famous for its well-being and superior quality of life, Bellport is not only a place where former factories and warehouses are being renovated, but most of all where new ideas are springing up. The collection consists of several components such as sofas, day beds, poufs and armchairs devised to blend in seamlessly with the remainder of Poliform's living room collection. Extremely versatile, just like a close-fitting or loose garment, ideal for the city and for a holiday, warm or light-weight, suitable for every situation, whether in summer or in winter, in the Hamptons or in Chelsea.

### BELLPORT JEAN-MARIE MASSAUD (2018)

BEAP219 BEAQ219

BEAP264 BEAQ264

1420 56"

BELS112 BELD112

1010 39 3/4"

BEPO101 BEPO112

1010 39 3/4"