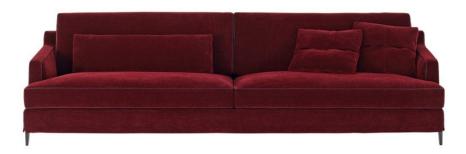

#### DESCRIPTION

Bellport, designed by Jean-Marie Massaud, is a collection of sofas devised to recreate the bright and sprightly atmosphere that inspired its name. Indeed, famous for its well-being and superior quality of life, Bellport is not only a place where former factories and warehouses are being renovated, but most of all where new ideas are springing up. The collection consists of several components such as sofas, day beds, poufs and armchairs devised to blend in seamlessly with the remainder of Poliform's living room collection. Extremely versatile, just like a close-fitting or loose garment, ideal for the city and for a holiday, warm or light-weight, suitable for every situation, whether in summer or in winter, in the Hamptons or in Chelsea.

### **TECHNICAL DESCRIPTION**

**Tipology** Modular sofa

**Structure** Wood and by-products

**Seat / Backrest cushion** Multi density polyurethane foam

**Pre-cover** Cotton cloth and feather

**Final cover** Fabric - leather