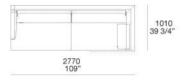

### BETG219 BETH219

BECP200 BECQ200

ECE246

2000 78 3/4"

1010 39 3/4"

1010 39 3/4"

BECP246 BECQ246

|   | <br> |
|---|------|
|   |      |
| 1 |      |