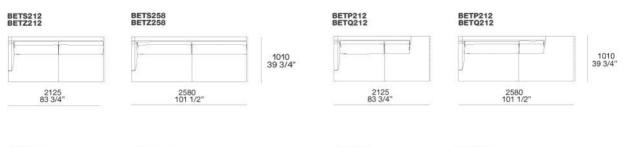

### BETG219 BETH219

BECP200 BECQ200

ECE246

2000 78 3/4"

1010 39 3/4"

1010 39 3/4"

BECP246 BECQ246

|   | <br> |
|---|------|
|   |      |
| 1 |      |