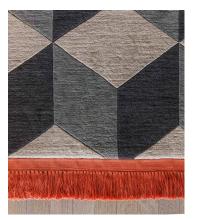

#### MODEL

Infini Mint

Infini Tundra

#### COLOR

Standard - Mint

Tundra

#### DIMENSIONS

230x300 cm

230x300 cm

#### MATERIALS

himalayan wool

himalayan wool

#### QUALITY

A (125.000 knots / sqm approx.)

A (125.000 knots / sqm approx.)