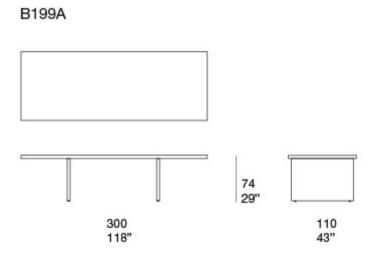

**Concreto** design : F. Rota

Large dining table.

Both the **top** and the two support acting as the table **base** are moulded in Lias, a mixture of limestone and clay decorated with a modern mosaic of ceramic fragments in predetermined color combinations.

The **top** is made more stable and solid by an aluminum honeycomb panel inserted in its thickness during the moulding phase.

The element forming the table **base** have inside a steel structure allowing the coupling of the top without visible coupling elements and are provided with adjustable stainless steel and rubber spacers.