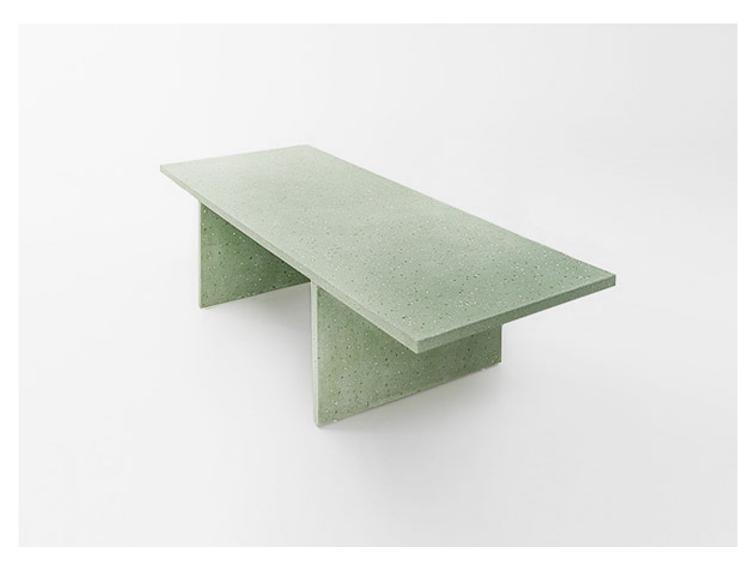

**Concreto** design : F. Rota

Large dining table.

Both the **top** and the two support acting as the table **base** are moulded in Lias, a mixture of limestone and clay decorated with a modern mosaic of ceramic fragments in predetermined color combinations.

The **top** is made more stable and solid by an aluminum honeycomb panel inserted in its thickness during the moulding phase.

The element forming the table **base** have inside a steel structure allowing the coupling of the top without visible coupling elements and are provided with adjustable stainless steel and rubber spacers.

Concreto is available also in Graniglia, the same mixture of limestone and clay but without ceramic decoration.

Generato: 16/06/2022 16:24

Concreto design : F. Rota

Generato : 16/06/2022 16:24