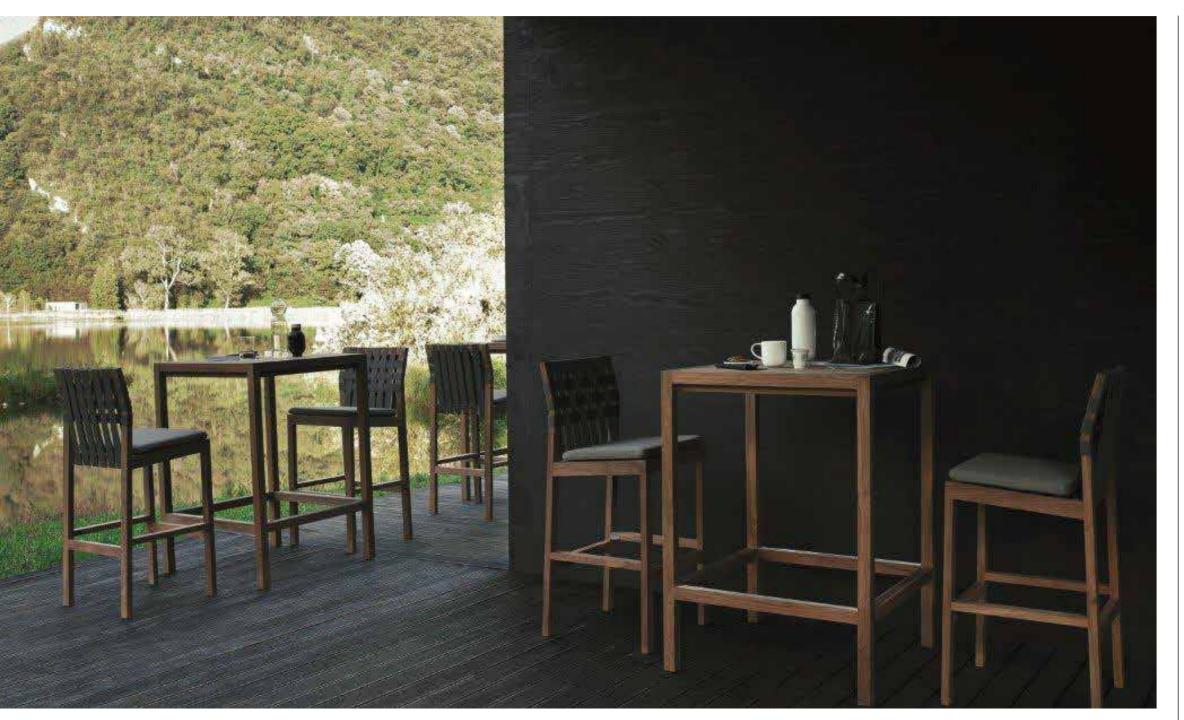

# PLAZA 068 Counter height table design RODOLFO DORDONI

### DESCRIPTION

Counter height table for outdoor use.