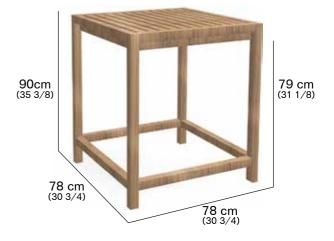

# PLAZA 068 Counter height table design RODOLFO DORDONI

### DESCRIPTION

Counter height table for outdoor use.