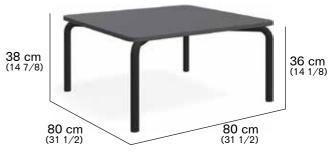

# **SPOOL 005** Coffee table

design RODOLFO DORDONI

MILK

CARDOSO

STONE

FARSENA STONE

HPL GREY

#### WEIGHT

Stone top 39 kg HPL top 21 kg