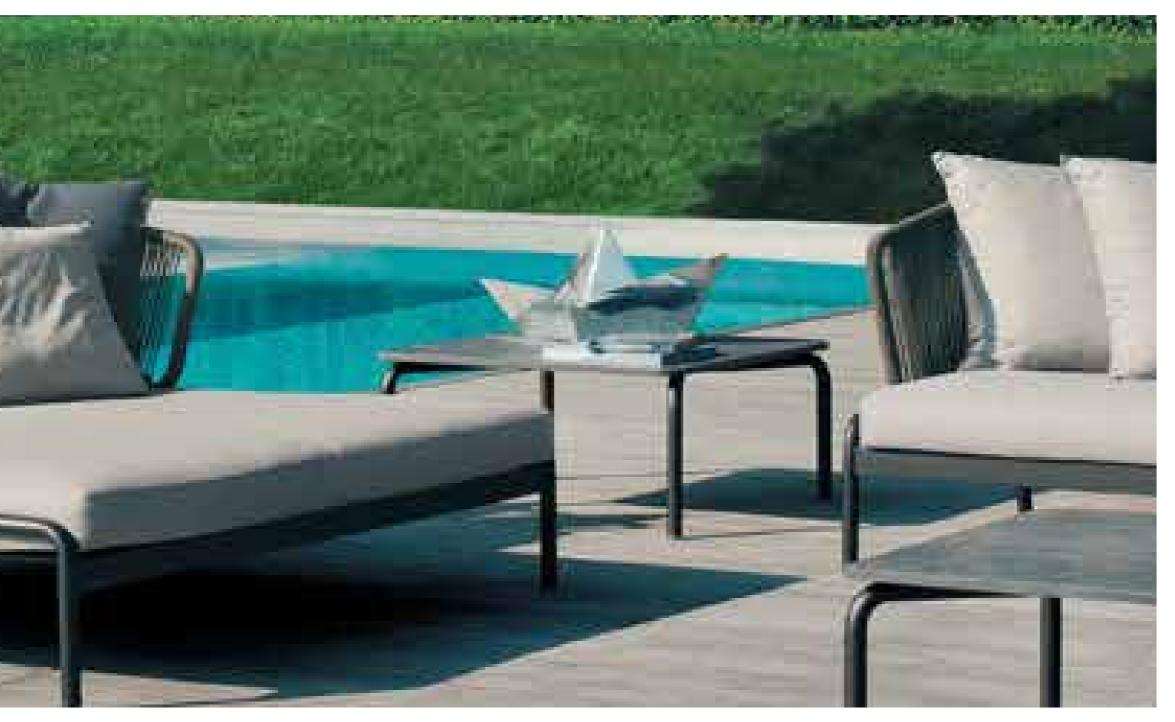

### DESCRIPTION

Sofa for outdoor use.

#### STRUCTURE

AISI 304 stainless steel frame treated with electrostatic powder painting with polyester base that gives more protection from scratches and also the final coloring to the product.

#### TOP

Cardoso or Farsena stones on aluminum support All the stones used for Roda furniture are brushed with a natural effect and protected by an invisible treatment.

FARSENA STONE: oriental marble with a grey color and a uniform structure with shades of red and salts.

CARDOSO STONE: a strong and compact low-metamorphic grade sandstone stone formed by the fragmentation of granitic rocks. It has a dark grey verging on blue color.

HPL (High pressure laminate) of a great quality with a characteristic black heart, very resistant to wear and tear, humidity, steam, UV, fungi, spores and mould. It is self-extinguishing and it is class 2 fire resistant; it does not contain chlorine or asbestos and it is certifies by Fira Institute for coming in contact with foodstuff.