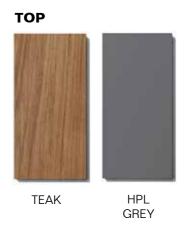

### TOP

TEAK: Teak wood contains a natural oily resin which makes it extremely resistant to weather, temperature, parasite attacks and insects. The exposure outdoor creates a 1/2 mm-thick oxidation patina on the wood surface which favors its discoloration to a silver-grey color; this change does not affect its original characteristics in any way. The grey patina can be avoided or removed with the correct maintenance. HPL (High pressure laminate): of a great quality with a characteristic black heart, very resistant to wear and

characteristic black heart, very resistant to wear and tear, humidity, steam, UV, fungi, spores and mould. It is self-extinguishing and it is class 2 fire resistant; it does not contain chlorine or asbestos and it is certifies by Fira Institute for coming in contact with foodstuff.