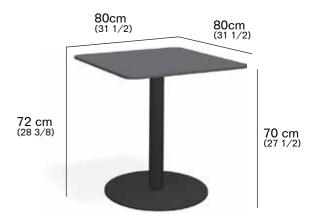

## **STEM 001** Table

design RODOLFO DORDONI

### WEIGHT

Teak top 41 kg HPL top 42 kg