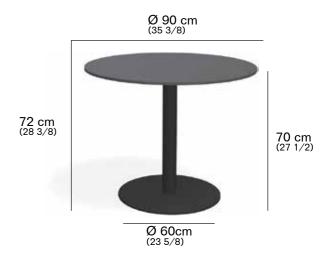

# STEM 003 Table

design RODOLFO DORDONI

ТОР

GREY

### WEIGHT

Teak top 40 kg HPL top 41 kg