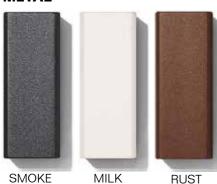

#### STRUCTURE

Powder coated steel cleaned and treated with an electrolytic process of hard iron phosphatisation. This pre-painting guarantees a higher resistance to corrosion and it removes polluting substances. Its effect is reinforced with a following nanotechnology anticorrosive treatment and with an electrostatic powder painting with polyester base that gives more protection from scratches and also the final coloring to the product.