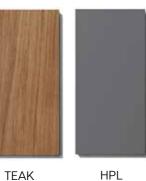

#### TOP

TEAK: Teak wood contains a natural oily resin which makes it extremely resistant to weather, temperature, parasite attacks and insects. The exposure outdoor creates a 1/2 mm-thick oxidation patina on the wood surface which favors its discoloration to a silver-grey color; this change does not affect its original characteristics in any way. The grey patina can be avoided or removed with the correct maintenance.

HPL (High pressure laminate): of a great quality with a characteristic black heart, very resistant to wear and tear, humidity, steam, UV, fungi, spores and mould. It is self-extinguishing and it is class 2 fire resistant; it does not contain chlorine or asbestos and it is certifies by Fira Institute for coming in contact with foodstuff.