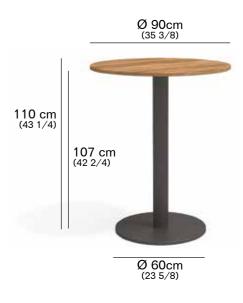

## STEM 013 Bar table

design RODOLFO DORDONI

ТОР

GREY

### DESCRIPTION

Bar table for outdoor use