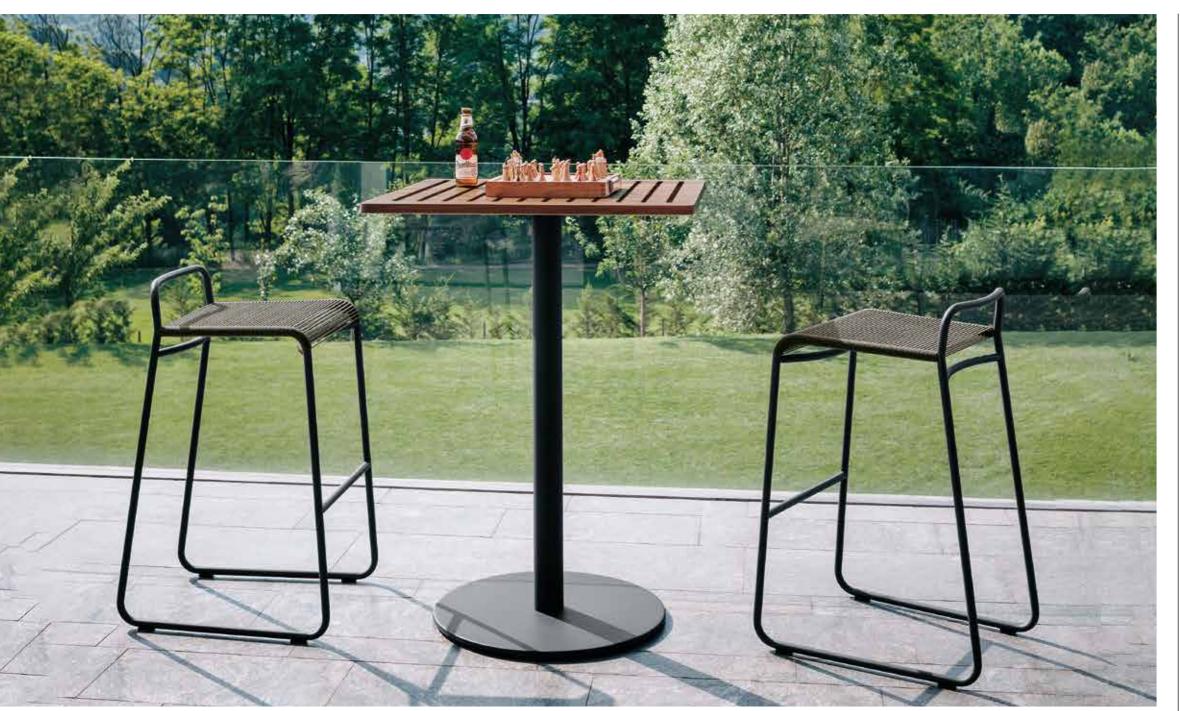

## STEM 013 Bar table

design RODOLFO DORDONI

ТОР

GREY

### DESCRIPTION

Bar table for outdoor use