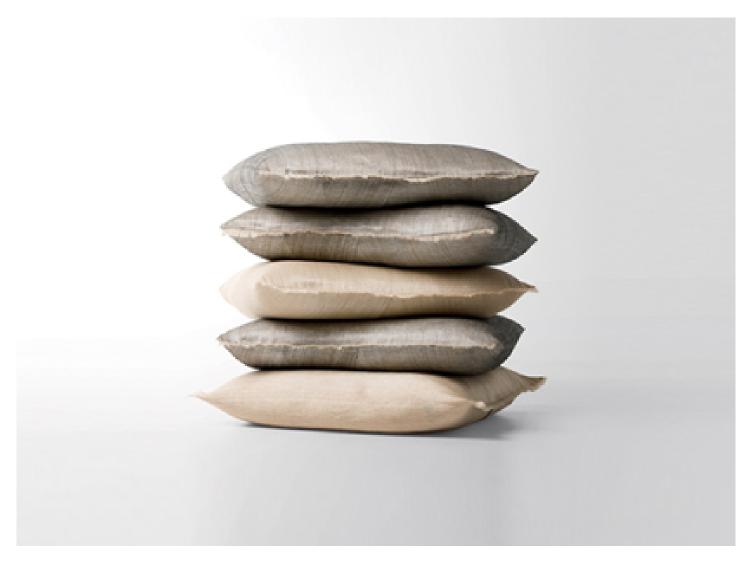

#### **Cushions Abaca**

## design : Paola Lenti CRS

Cushions with removable cover available in the dimensions of cm 60x60.

The natural materials featured in the Eres collection can be used outdoors, but not be directly exposed to the elements, and require some extra attention and care than traditional outdoor furniture. These products need to be used under a stable cover and to be protected overnight. It is also recommended that they are sheltered indoors for seasonal protection. Some of the materials will mature and will change appearance and colour over time. And this will naturally happen.

Padding: paineira vegetable fiber, fixed cover in 100% cotton fabric.

Upholstery: Abaca fabric.

#### Notes:

The paineira vegetable fiber is water repellent, non-allergenic and completely biodegradable.

The removable cover of these cushions have knife edges.

The product can be used also in interior environments.