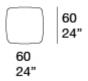

## design : Paola Lenti CRS

Cushions with removable cover available in the dimensions of cm 60x60.

The natural materials featured in the Eres collection can be used outdoors, but not be directly exposed to the elements, and require some extra attention and care than traditional outdoor furniture. These products need to be used under a stable cover and to be protected overnight. It is also recommended that they are sheltered indoors for seasonal protection. Some of the materials will mature and will change appearance and colour over time. And this will naturally happen.

#### CU23N

Generato : 01/07/2021 18:27