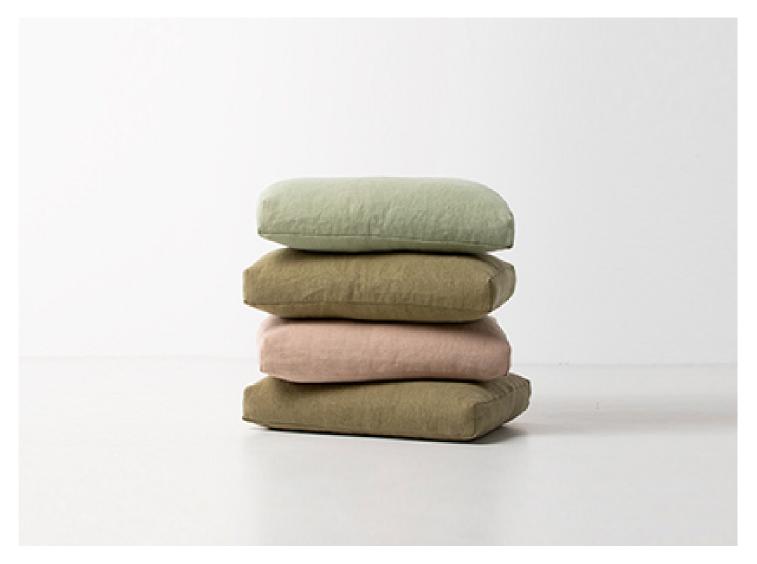

## Cushions linen and hemp

# design : Paola Lenti CRS

Series of cushions with removable cover available in different dimensions.

The natural materials featured in the Eres collection can be used outdoors, but not be directly exposed to the elements, and require some extra attention and care than traditional outdoor furniture. These products need to be used under a stable cover and to be protected overnight. It is also recommended that they are sheltered indoors for seasonal protection. Some of the materials will mature and will change appearance and colour over time. And this will naturally happen.

Padding: paineira vegetable fiber, fixed cover in 100% cotton fabric.

Only the 50x60 cm cushion, usable as back cushion, is provided with an insert in natural latex.

#### Notes:

The paineira vegetable fiber is water repellent, non-allergenic and completely biodegradable.

The removable cover of the cushions with dimension 50x50 cm and 60x60 cm have knife edges, the cover of all the other cushions has box edges.