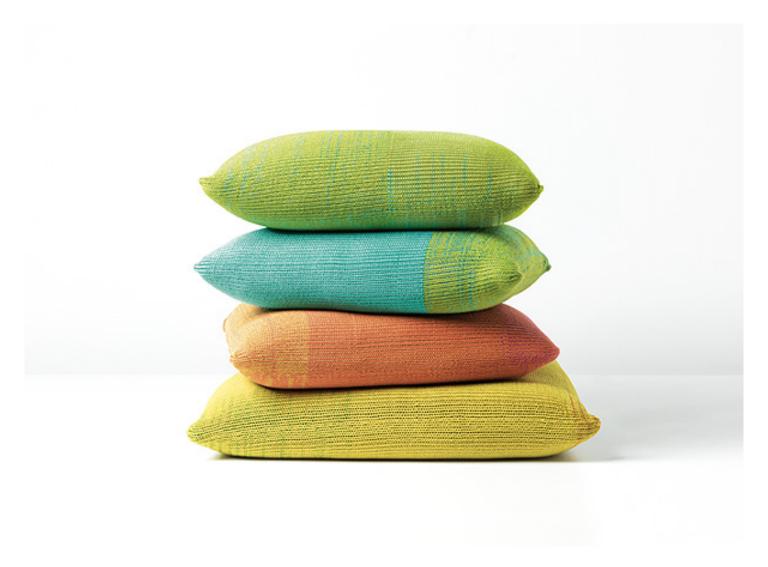

**cushions** design : CRS

Outdoor cushions with fixed cover, available in the dimensions 50x50 cm, 60x70 cm and 60x60 cm.

Padding: polyester fibre, fixed foam covering in waterproofed polyester.

Rivestimento: Maglia Rasata.

## Notes:

The colour shades of Maglia Rasata are obtained by freely mixing or contrasting the yarns used in the weaving and braiding of the fabric and materials in the outdoor collection.

Due to the very nature of the production process, it is not possible to reproduce exactly the mélange colours shown below. Therefore, the colour samples are to be considered as an indication only of the shades that characterize the variant.