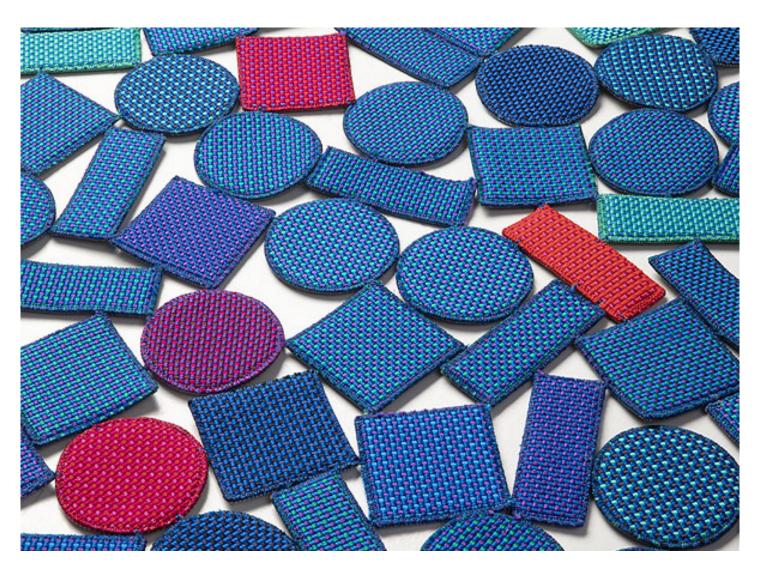

**Diatomee** design : CRS

Indoor modular rug made by joining round, square and rectangular elements.

These elements are composed by an upper layer in Brio fabric – obtained from production cuttings that would otherwise remain unused – and buy a lower layer in synthetic felt – made of polyester fibers derived from the recycling of PET bottles from waste sorting, that will be 100% recyclable again – coupled and sewn together with Punto Pettine stitching.

The elements are then joined to form the rug surface.

The floor can be seen through the gaps between the elements.

Generato: 10/06/2022 17:09