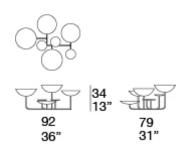

## Notes:

The seven bowls composing Ebe side tables have different shapes and dimensions. Each bowl is simply placed onto the structure to allow for its use as an independent container.

The internal and external enamel of the Ebe bowls is obtained with manual production techniques that make each bowl different from the others, unique and exclusive. The particular processes used create differences in color and motif even between bowls of the same table. Irregularity, both of the colours and the surfaces, is their distinctive feature.