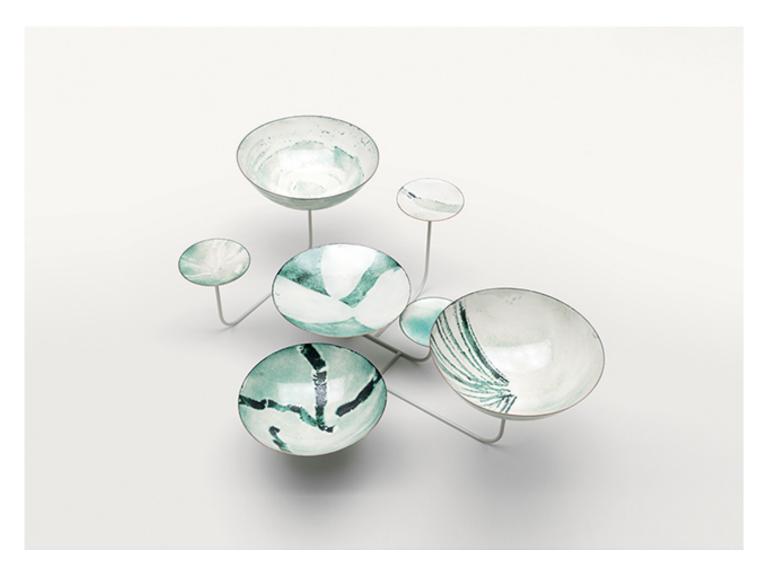

## Ebe

## design : Paola Lenti CRS

Side table composed of a steel base and copper bowls that can be removed and used as containers.

Structure: gloss varnished steel in a colour matching the colour of the bowls.

## Bowls in copper available with:

- an abstract decoration in three colour options: light green, dark green or red;

- a circular geometric decoration.

## Notes:

The seven bowls composing Ebe side tables have different shapes and dimensions. Each bowl is simply placed onto the structure to allow for its use as an independent container.

The internal and external enamel of the Ebe bowls is obtained with manual production techniques that make each bowl different from the others, unique and exclusive. The particular processes used create differences in color and motif even between bowls of the same table. Irregularity, both of the colours and the surfaces, is their distinctive feature.