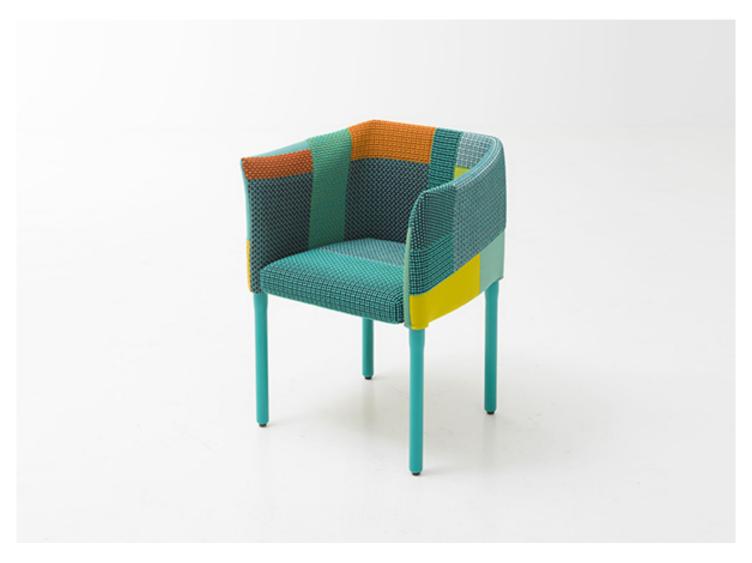

Elsie design : F. Rota

Series composed of tab chair and armchair.

The steel **structure** is provided with elastic belts on both the seat and the backrest and is padded with cold injected polyurethane with fixed covering in polyester fiber and polyamide.

The **legs** in ash heartwood are finished by hand Mano Opaca or Mano Lucida and are provided with plastic spacers.

The new Elsie **upholstery** is removable and produced by recovering and sewing together the production cutoffs of the different indoor fabrics in the collection that otherwise would be discarded.