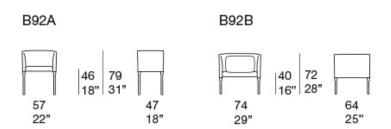

Elsie design : F. Rota

Series composed of tab chair and armchair.

The steel **structure** is provided with elastic belts on both the seat and the backrest and is padded with cold injected polyurethane with fixed covering in polyester fiber and polyamide.