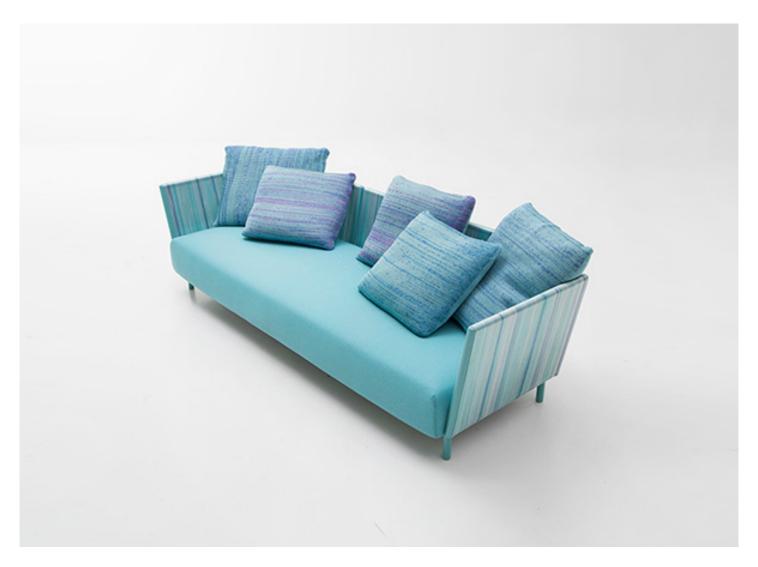

**Filo** design : F. Rota

Series including an armchair, two- and three-seater sofa.

The **structure** and the frame of the backrest are made of glass-varnished stainless steel.

The **structural covering** is fixed and in one or more colours made by densely aligning Twiggy yarns lengthwise.

**Seat and back cushions** are independent and padded with polyester fiber and stress resistant polyurethane encased in a fixed foam covering in waterproofed polyester.

The **seat upholstery cover** is removable and available in all of the outdoor fabrics in the collection; **that of the back cushions** is fixed and available in Maglia Rasata, obtained by freely mixing remnants deriving from the weaving and braiding of outdoor fabrics and materials in the collection.