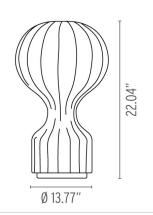

# Gatto - Specification Sheet by Achille and Pier Giacomo Castiglioni, 1960

## Mounting

Lamp (Bulb) Description 1 x 60W A-19 Medium Frosted Incandescent

Environment Indoor - Dry Location

Finish White

Technical and Product Description GATTO table lamps providing diffused light. White powder coated internal steel

structure sprayed with a unique "cocoon resin to create the diffuser which is then

protected by a transparent sprayed on finish.

### **Electrical**

Voltage 120

Switching ON-OFF switch on power cord

## **Physical**

Construction Material Cocoon resin, Steel

Weight 8 lbs





O FU260109 White

### **Dimensional Image**



# Lamping (Bulb)



60W A-19 Medium Frosted Incandescent