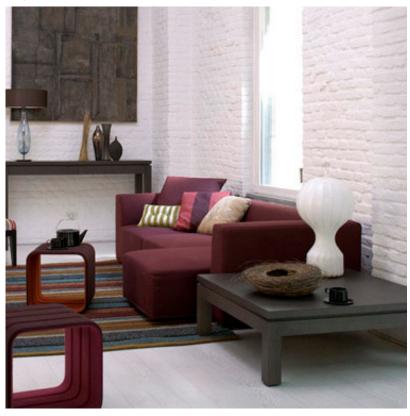

# Gatto - Specification Sheet by Achille and Pier Giacomo Castiglioni, 1960

## Mounting

Lamp (Bulb) Description 1 x 60W A-19 Medium Frosted Incandescent

Environment Indoor - Dry Location

Finish White

Technical and Product Description GATTO table lamps providing diffused light. White powder coated internal steel

structure sprayed with a unique "cocoon resin to create the diffuser which is then

protected by a transparent sprayed on finish.