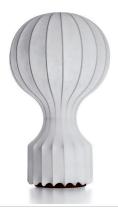

# Gatto - Specification Sheet by Achille and Pier Giacomo Castiglioni, 1960

## Mounting

Lamp (Bulb) Description 1 x 60W A-19 Medium Frosted Incandescent

Environment Indoor - Dry Location

Finish White

Technical and Product Description GATTO table lamps providing diffused light. White powder coated internal steel

structure sprayed with a unique "cocoon resin to create the diffuser which is then

protected by a transparent sprayed on finish.