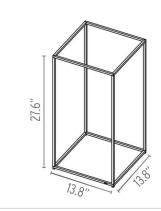

## Ipnos - Specification Sheet by Nicoletta Rossi and Guido Bianchi, 2013

## Mounting

Lamp (Bulb) Description 196 TOP LED 2700K CRI85 - 15W

Environment Indoor - Dry Location
Finish Aluminum Black

Technical and Product Description IPNOS floor lamp providing diffused light. Extruded aluminum frame and anodized in

various finishes. LED on the top edges incorporated in the extrusions and protected by

transparent PC diffusers. Driver on plug, dimmable switch on chord.

Electrical

Voltage 100-240V

Switching Dimmer on black cord

**Physical** 

Cord Length (inches) 118

Construction Material Aluminum, Polycarbonate

Weight 2 lbs





F3120030 Aluminum Black

## **Dimensional Image**



Certifications