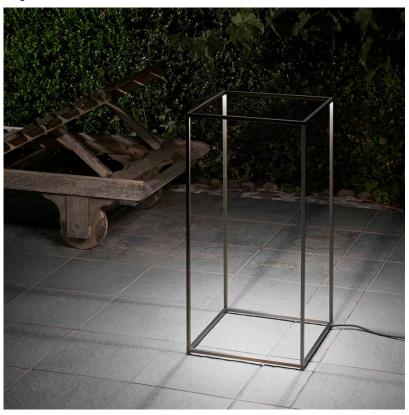

## Mounting

Lamp (Bulb) Description 196 TOP LED 2700K CRI85 - 15W

Environment Indoor - Dry Location
Finish Aluminum Black

Technical and Product Description IPNOS floor lamp providing diffused light. Extruded aluminum frame and anodized in

various finishes. LED on the top edges incorporated in the extrusions and protected by

transparent PC diffusers. Driver on plug, dimmable switch on chord.

Electrical

Voltage 100-240V

Switching Dimmer on black cord