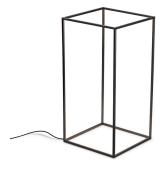

## Mounting

Lamp (Bulb) Description 196 TOP LED 2700K CRI85 - 15W

Environment Indoor - Dry Location
Finish Aluminum Black

Technical and Product Description IPNOS floor lamp providing diffused light. Extruded aluminum frame and anodized in

various finishes. LED on the top edges incorporated in the extrusions and protected by

transparent PC diffusers. Driver on plug, dimmable switch on chord.

Electrical

Voltage 100-240V

Switching Dimmer on black cord