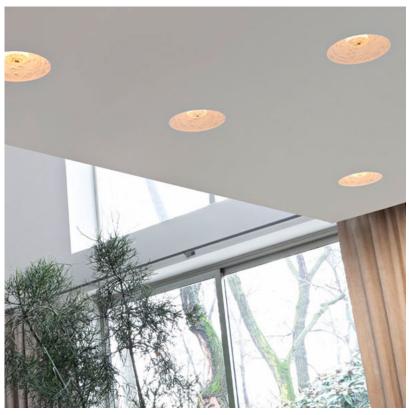

# Skygarden Recessed - Specification Sheet by Marcel Wanders, 2009

## Mounting

Lamp (Bulb) Description 1 x 60W G9 Frosted Halogen

Environment Indoor - Dry Location

Finish White

Technical and Product Description SKYGARDEN C recessed ceiling lamp providing diffused lighting. Hemispherical, cast

plaster diffuser, painted white inside. Plaster diffuser support in die-cast aluminum alloy. Flashed and blown opal glass diffuser. Frieze in photo-etched and mechanically

drawn aisi 304 steel. For non-IC installations only.