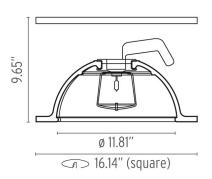

#### **Dimensional Image**

#### **Physical**

Construction Material Plaster, Glass, Stainess steel

Weight 8.8 lbs

O FU643309 White