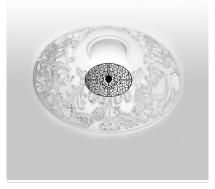

## Mounting

Lamp (Bulb) Description 1 x 60W G9 Frosted Halogen

Environment Indoor - Dry Location

Finish White

Technical and Product Description SKYGARDEN C recessed ceiling lamp providing diffused lighting. Hemispherical, cast

plaster diffuser, painted white inside. Plaster diffuser support in die-cast aluminum alloy. Flashed and blown opal glass diffuser. Frieze in photo-etched and mechanically

drawn aisi 304 steel. For non-IC installations only.