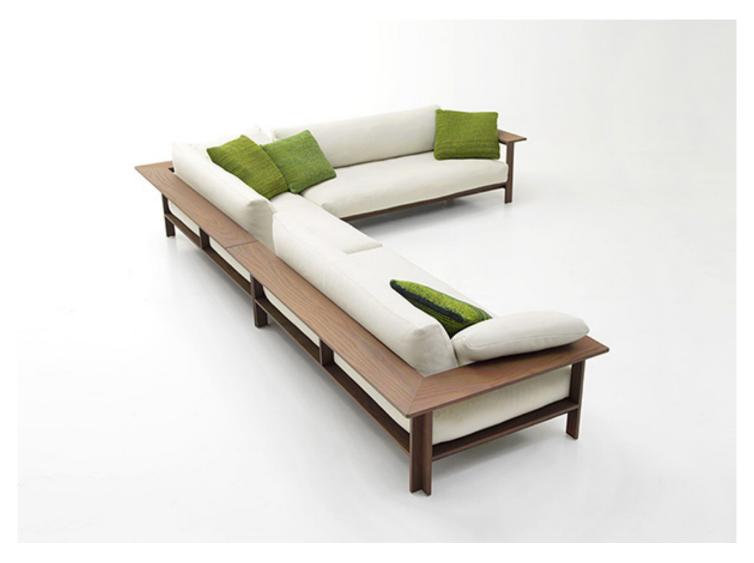

Frei design : F. Rota

The Frei series includes a three-seater sofa, sectional elements with right or left armrest and a side table available in two dimensions.

The **structure** is made of thermo-treated ash panels – that is, subjected to an ecological manufacturing process that increases its dimensional stability, makes it suitable for outdoor use and gives it particular shades of colour – and is provided with plastic spacers.

The seat and back **cushions** are independent and are padded with polyester fiber and stress resistant polyurethane encased in a fixed foam covering in waterproofed polyester.

The **upholstery** cover is removable and available in all the fabrics in the collection.

The **side tables** complete the collection and feature the same structure of the seating pieces; the top can be either in Venice or in Opus.

Generato: 11/11/2022 16:34