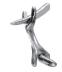

# Rinocerontico Knob

Dalí Series SALVADOR DALÍ 1937

## COMPONENTS, MATERIALS AND FINISHES:

Three solid parts fused together by lost-wax casting in bronze and as sembled to form a single body. The surface of the parts is a polished, glossy surface, and it includes a clear, 25-micron varnish based on high-strength epoxy resins, air dried.

KNOB with the possibility of installing facing knobs on each side of the door, whether made of wood or glass, or a knob on just one side.