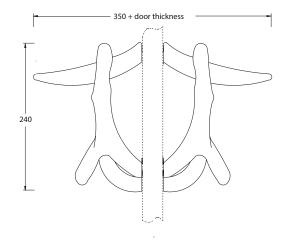

## **DIMENSIONS:**

SINGLE KNOB: 131x185xh.240mm;

DOUBLE KNOB: 131x(350+door thickness)xh.240mm.

# DOUBLE KNOB

MEASUREMENTS IN MM