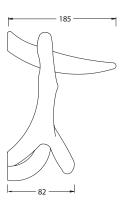

## **DIMENSIONS:**

SINGLE KNOB: 131x185xh.240mm;

DOUBLE KNOB: 131x(350+door thickness)xh.240mm.

# DOUBLE KNOB

MEASUREMENTS IN MM