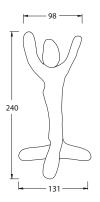

## **DIMENSIONS:**

SINGLE KNOB: 131x185xh.240mm;

DOUBLE KNOB: 131x(350+door thickness)xh.240mm.

## SINGLE KNOB