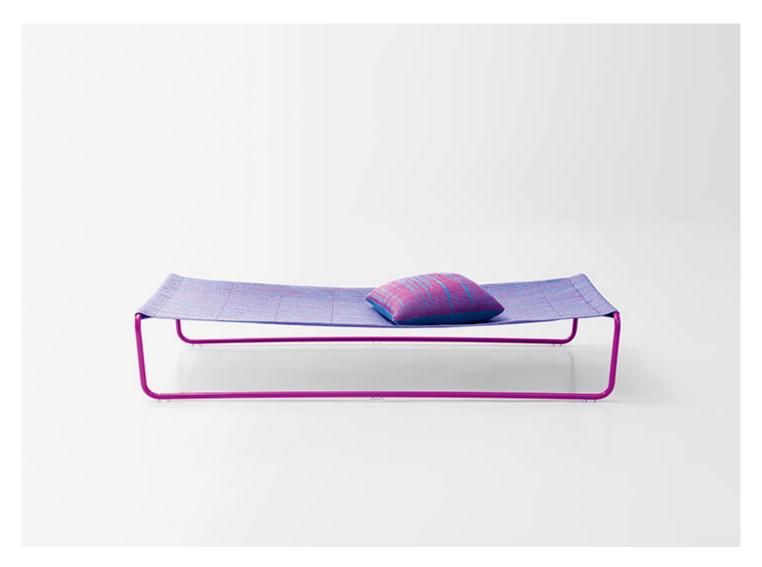

Hammock

design: Rene Gonzalez Architects

## Sun bed.

The Hammock series also includes a lounge chair.

Structure: AISI 316 gloss varnished stainless steel (reference colours: Mano Lucida wood sample collection), plastic spacers.

**Upholstery:** fixed, made by sewing together flat braids in Twiggy yarn with a width of 2.5 cm. The covering is double layer, to make the seat more resistant and comfortable.

A headrest is necessary for complete seating comfort.

Headrest: removable, padding in polyester fiber, insert in stress resistant polyurethane, fixed cover in waterproofed polyester.

**Headrest upholstery:** removable and available in the fabrics Luz, Rope T, Brio, Thea or Wara.