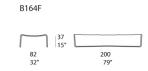

## Sun bed.

The Hammock series also includes a lounge chair.

Structure: AISI 316 gloss varnished stainless steel (reference colours: Mano Lucida wood sample collection), plastic spacers.

**Upholstery:** fixed, made by sewing together flat braids in Twiggy yarn with a width of 2.5 cm. The covering is double layer, to make the seat more resistant and comfortable.