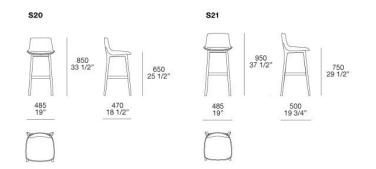

#### **TECHNICAL DESCRIPTION**

**Typology** Stool

Base Solid wood

Seat / Backrest Moulded flexible polyurethane

**Final cover** Fabric - leather not removable

**Stitchings** Normal double or drawstring (only for fabric)

Footrest Wood with insert in stainless steel

# VENTURA STOOL

JEAN-MARIE MASSAUD (2011)