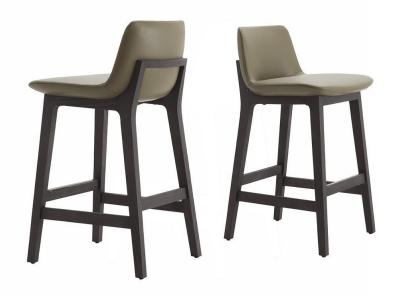

#### DESCRIPTION

This collection of padded seats features enveloping, fluid and sensual lines offering great comfort and maximum refinement. The slender wooden structure – available in wood or lacquered colours – conveys a sense of lightness. The collection is the quintessence of style and the potential of the Massaud/Poliform pairing to convey an idea of contemporary comfort.

#### **TECHNICAL DESCRIPTION**

**Typology** Stool

Base Solid wood

Seat / Backrest Moulded flexible polyurethane

**Final cover** Fabric - leather not removable

**Stitchings** Normal double or drawstring (only for fabric)

Footrest Wood with insert in stainless steel

# VENTURA STOOL

JEAN-MARIE MASSAUD (2011)