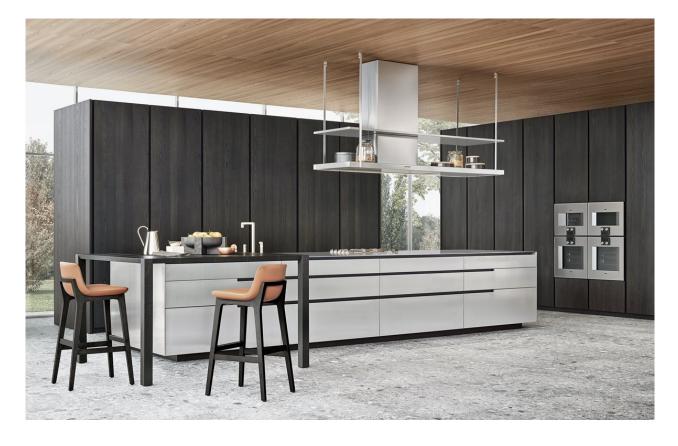

#### DESCRIPTION

This collection of padded seats features enveloping, fluid and sensual lines offering great comfort and maximum refinement. The slender wooden structure – available in wood or lacquered colours – conveys a sense of lightness. The collection is the quintessence of style and the potential of the Massaud/Poliform pairing to convey an idea of contemporary comfort.

# VENTURA STOOL

JEAN-MARIE MASSAUD (2011)