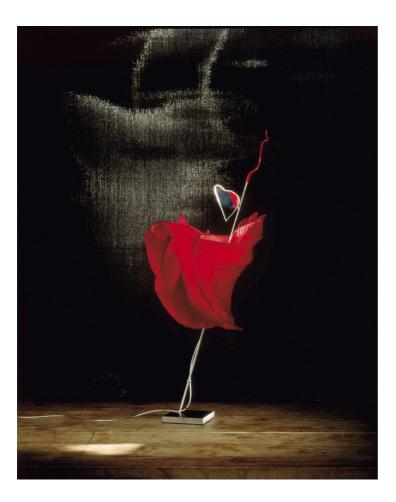

## Kokoro LED DAGMAR MOMBACH, INGO MAURER UND TEAM 1998

Red paper, metal, stainless steel, glass, plastic. Adjustable mirror.

## Light source

New LED version: LED 9 W, 970 lm, 2700 K, CRI>90, EEC A+. With built-in LEDs. The light source is not exchangeable by the user, but by an electrian. Halogen version: Socket GY 6,35, max. 50 W, compatible with bulbs of the energy classes A++ - E.

## Technical data

New LED version: For 100 - 240 volts. Dimmable. Halogen version: For 230 or 125 volts, secondary output 12 volts. With electronic transformer, continuously variable dimmer.

## More info

Not suited for rooms with high humidity. The adjustable heart-shaped mirror additionally reflects the light onto the wall or ceiling. The paper shades of the MaMoNouchies are produced by hand in a multi-stage process. The raw material is Japanese paper.