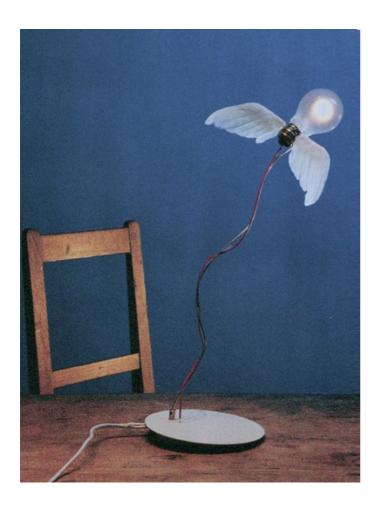

Lucellino Table INGO MAURER 1992

Glass, brass, plastic, hand-crafted goose-feather wings. Products in the "Essentials" category are usually available for immediate delivery.