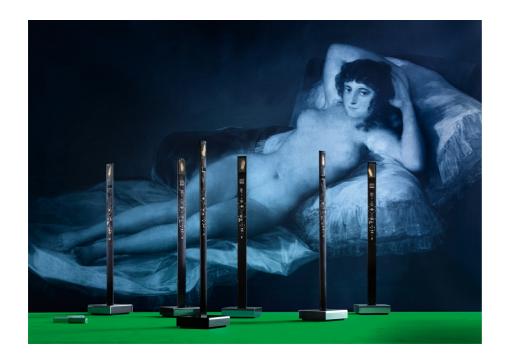

## My New Flame

MORITZ WALDEMEYER, INGO MAURER UND TEAM 2012

Circuit board, metal, plastic. Based on video material, the LEDs render a flickering candle flame in a realistic and captivating way. My New Flame is usually available for immediate delivery.