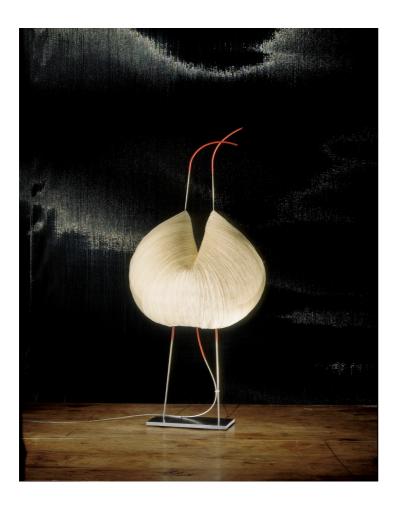

Poul Poul LED DAGMAR MOMBACH, INGO MAURER & TEAM 1998

Paper, metal, stainless steel, silicone, glass.

## Light source

New LED version: LED 9 W, 970 Im, 2700 K, CRI>90, EEC A+. With built-in LEDs. The light source is not exchangeable by the user, but by an electrian. Halogen version: Socket GY 6,35, max. 50 W, compatible with bulbs of the energy classes A++ - E.

## Technical data

New LED version: For 100-240 volts. Dimmable. Halogen version: For 230 or 125 volts, secondary output 12 volts. With electronic transformer, continuously variable dimmer.