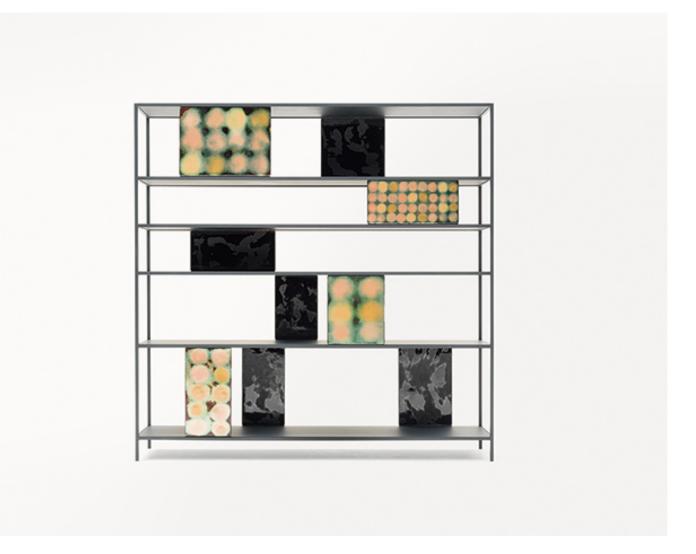

Intermezzo design : F. Rota

Bookshelf with structure in steel and aluminium and copper ornamental panels.

Structure: steel, matt varnished in grafite colour, plastic spacers.

**Shelves:** aluminium honeycomb, matt varnished in grafite colour.

## Copper panels available with:

- an abstract decoration in three colour options: light green, dark green or red;
- a circular geometric decoration.

## Notes:

The rear surface of the decorative panels is enamelled in colours matching the structure; the enamelling of both the front and rear surfaces is done by hand with oxidized colours obtained with a mixture of powders and pigments.

The front and rear enamelling of the decorative panels of the bookshelf is obtained with manual production techniques that make each bowl different from the others, unique and exclusive. The particular processes used create differences in color and motif even between panels of the same bookshelf. Irregularity, both of the colours and the surfaces, is their distinctive feature.