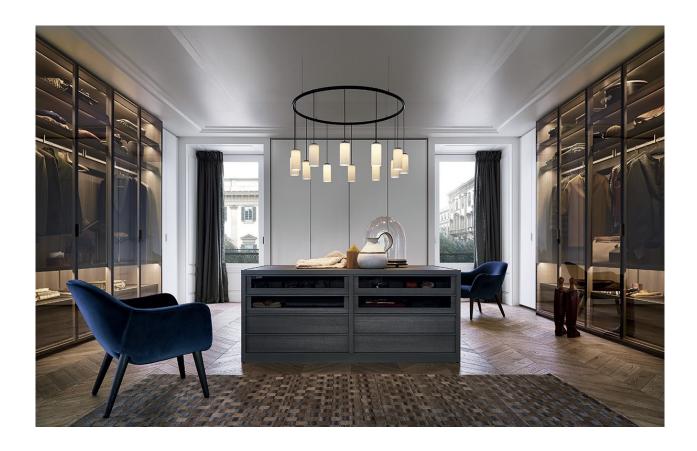

#### DESCRIPTION

The Senzafine system has been supplemented by a new element which completes and enhances the value of the wardrobe environment: the Senzafine island chest of drawers. This furnishing solution features a basic silhouette, that has been embellished by features in techno-leather, which restyles the bedroom environment.