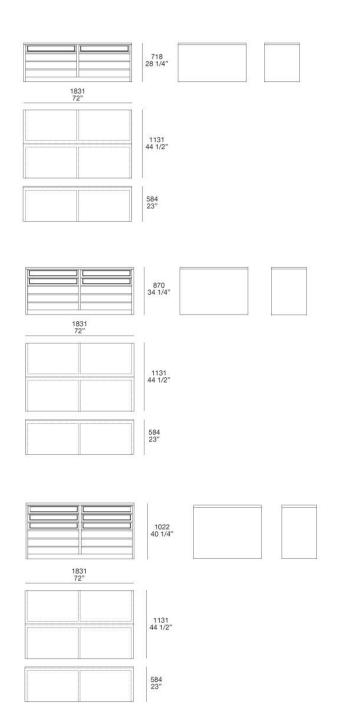

#### **TECHNICAL DESCRIPTION**

#### **STRUCTURES**

panel of wooden particles faced with melamine

#### INNER EQUIPMENT

panel of wooden particles faced with melamine

#### DRAWERS INNER STRUCTURE

lead TXT

#### SHELVES, TOP, DRAWERS BOTTOMS

techno-leather

R&D POLIFORM (2014)