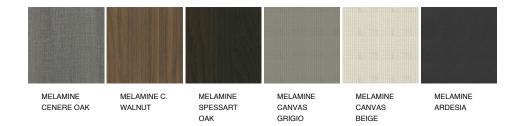

R&D POLIFORM (2014)



#### DESCRIPTION

The Senzafine system has been supplemented by a new element which completes and enhances the value of the wardrobe environment: the Senzafine island chest of drawers. This furnishing solution features a basic silhouette, that has been embellished by features in techno-leather, which restyles the bedroom environment.

R&D POLIFORM (2014)

#### **TECHNICAL DESCRIPTION**

#### **STRUCTURES**

panel of wooden particles faced with melamine

#### INNER EQUIPMENT

panel of wooden particles faced with melamine

#### DRAWERS INNER STRUCTURE

lead TXT

#### SHELVES, TOP, DRAWERS BOTTOMS

techno-leather

R&D POLIFORM (2014)



# **Poliform**

FINISHINGS\STRUCTURES\SENZAFINE MELAMINE (6)



# **SENZAFINE ISLAND CHEST OF DRAWERS**

FINISHINGS\DRAWERS\SENZAFINE MELAMINE (6)



## **SENZAFINE ISLAND CHEST OF DRAWERS**

FINISHINGS\SHELVES, TOPS, DRAWERS BOTTOMS\TECNO-LEATHER (3)