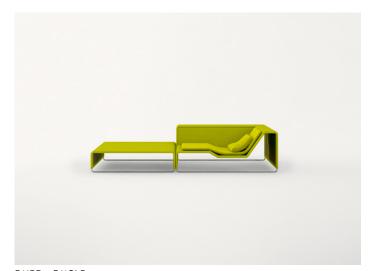

includes a modular seating system.

**Structure:** cataphoresis treated and varnished microperforated steel plate, fixed cover in polyester fabric, thermoformed polyethylene back panel coupled with polyester fabric and treated to be water repellent.

**Structure upholstery:** fixed, in Rope fabric. **Visible base:** AISI 316 stainless with a satin finish

## Notes:

Island poufs can be used as side tables in the compositions created with the elements of the series Welcome.

This product can be used also in interior environments.

We advise to use a Winter Set protection cover.

Awards: the Island series received the Mention of Honor of the COMPASSO D'ORO award in 2004.

Generato: 21/04/2022 18:33



**Island** design : F. Rota



Generato: 21/04/2022 18:33



**Island** design : F. Rota







B11S + B11C + B11PB



B11S + B11PB + B11C