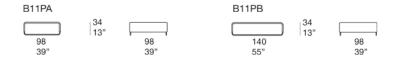

## Pouf.

The Island series also includes a modular seating system.

**Structure:** cataphoresis treated and varnished microperforated steel plate, fixed cover in polyester fabric, thermoformed polyethylene back panel coupled with polyester fabric and treated to be water repellent.

**Structure upholstery:** fixed, in Rope fabric. **Visible base:** AISI 316 stainless with a satin finish