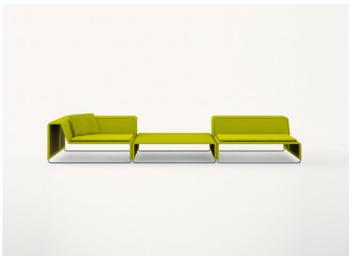

## Pouf.

The Island series also includes a modular seating system.

**Structure:** cataphoresis treated and varnished microperforated steel plate, fixed cover in polyester fabric, thermoformed polyethylene back panel coupled with polyester fabric and treated to be water repellent.

## Notes:

Island poufs can be used as side tables in the compositions created with the elements of the series Welcome.

This product can be used also in interior environments.

We advise to use a Winter Set protection cover.