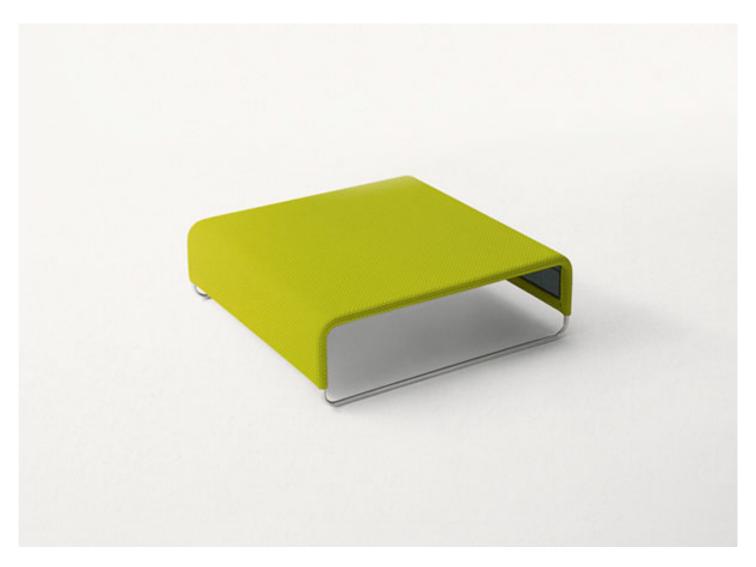

## Pouf.

The Island series also includes a modular seating system.

**Structure:** cataphoresis treated and varnished microperforated steel plate, fixed cover in polyester fabric, thermoformed polyethylene back panel coupled with polyester fabric and treated to be water repellent.

**Structure upholstery:** fixed, in Rope fabric. **Visible base:** AISI 316 stainless with a satin finish

## Notes:

Island poufs can be used as side tables in the compositions created with the elements of the series Welcome.

This product can be used also in interior environments.

We advise to use a Winter Set protection cover.