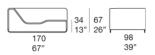

## B11CLS

#### Elemento sinistro / Lett element

## Elemento destro / Right arm