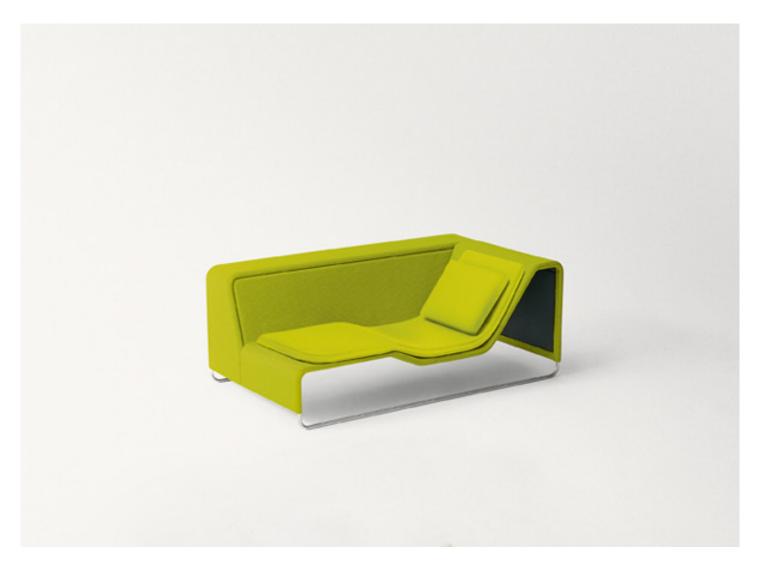

**Island** design : F. Rota

Modular seating system.

The Island series also includes a pouf which can be used as a side table.

**Structure:** cataphoresis treated and varnished microperforated steel plate, fixed cover in polyester fabric, thermoformed polyethylene back panel coupled with polyester fabric and treated to be water repellent.

## Elemento el sinistro / Element el with lett arm

## Elemento el destro / Element el with right arm