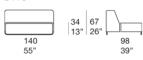

polyester fibre, fixed cover in waterproofed polyester.

Seat pad and loose cushions upholstery: removable and available in the fabrics Luz, Rope T, Brio, Thea or Wara.

# Notes:

Island poufs can be used as side tables in the compositions created with the elements of the series Welcome.

This product can be used also in interior environments.

We advise to use a Winter Set protection cover.

Awards: the Island series received the Mention of Honor of the COMPASSO D'ORO award in 2004.

Generato: 06/05/2023 17:27



Island design: F. Rota

## Elemento el sinistro / Element el with lett arm

## B11CLS



## Elemento el destro / Element el with right arm

## B11CLD



#### Elemento sinistro / Lett element



## Elemento destro / Right arm



#### Elemento centrale / Central element

## B11C



# Pout



Generato: 06/05/2023 17:27



**Island** design : F. Rota



B11CLS + B11C + B11D



B11S + B11C + B11PB



Island B11S + Island B11PA + Orlando B77B + Island B11CLD



B11PB + B11CLD



B11S + B11PB + B11C