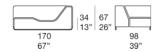

## B11CLS

#### Elemento sinistro / Lett element

## Elemento destro / Right arm