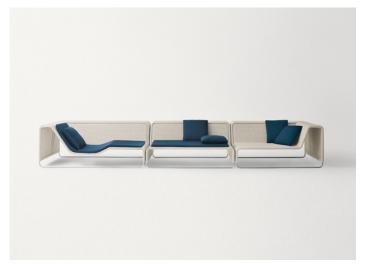

**Island** design : F. Rota

Modular seating system.

The Island series also includes a pouf which can be used as a side table.

**Structure:** cataphoresis treated and varnished microperforated steel plate, fixed cover in polyester fabric, thermoformed polyethylene back panel coupled with polyester fabric and treated to be water repellent.

# Pout

Generato: 06/05/2023 17:27

**Island** design : F. Rota

B11CLS + B11C + B11D

B11S + B11C + B11PB

Island B11S + Island B11PA + Orlando B77B + Island B11CLD

B11PB + B11CLD

B11S + B11PB + B11C