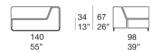

space fabric or Flex.

Loose cushions: removable, in polyester fibre, fixed cover in waterproofed polyester.

Seat pad and loose cushions upholstery: removable and available in the fabrics Luz, Rope T, Brio, Thea or Wara.

# Notes:

Island poufs can be used as side tables in the compositions created with the elements of the series Welcome.

This product can be used also in interior environments.

We advise to use a Winter Set protection cover.

Awards: the Island series received the Mention of Honor of the COMPASSO D'ORO award in 2004.

Generato: 06/05/2023 17:27



Island design: F. Rota

## Elemento el sinistro / Element el with lett arm

## B11CLS



## Elemento el destro / Element el with right arm

## B11CLD



#### Elemento sinistro / Lett element



## Elemento destro / Right arm



#### Elemento centrale / Central element

## B11C



# Pout



Generato: 06/05/2023 17:27



**Island** design : F. Rota



B11CLS + B11C + B11D



B11S + B11C + B11PB



Island B11S + Island B11PA + Orlando B77B + Island B11CLD



B11PB + B11CLD



B11S + B11PB + B11C