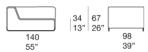

olyurethane covered with polyester space fabric or Flex.

Loose cushions: removable, in polyester fibre, fixed cover in waterproofed polyester.

Seat pad and loose cushions upholstery: removable and available in the fabrics Luz, Rope T, Brio, Thea or Wara.

# Notes:

Island poufs can be used as side tables in the compositions created with the elements of the series Welcome.

This product can be used also in interior environments.

We advise to use a Winter Set protection cover.

Awards: the Island series received the Mention of Honor of the COMPASSO D'ORO award in 2004.

Generato: 06/05/2023 17:27



Island design: F. Rota

## Elemento el sinistro / Element el with lett arm

## B11CLS



## Elemento el destro / Element el with right arm

## B11CLD



#### Elemento sinistro / Lett element



## Elemento destro / Right arm



#### Elemento centrale / Central element

## B11C



# Pout



Generato: 06/05/2023 17:27



**Island** design : F. Rota



B11CLS + B11C + B11D



B11S + B11C + B11PB



Island B11S + Island B11PA + Orlando B77B + Island B11CLD



B11PB + B11CLD



B11S + B11PB + B11C