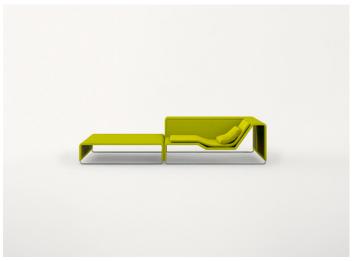

**Island** design : F. Rota

Modular seating system.

The Island series also includes a pouf which can be used as a side table.

**Structure:** cataphoresis treated and varnished microperforated steel plate, fixed cover in polyester fabric, thermoformed polyethylene back panel coupled with polyester fabric and treated to be water repellent.

#### Elemento sinistro / Lett element

## Elemento destro / Right arm

#### Elemento centrale / Central element