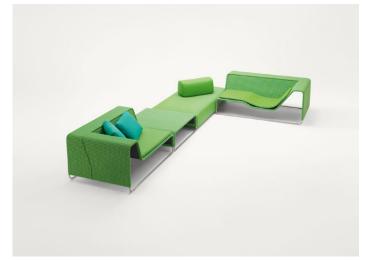

**Island** design : F. Rota

Modular seating system.

The Island series also includes a pouf which can be used as a side table.

**Structure:** cataphoresis treated and varnished microperforated steel plate, fixed cover in polyester fabric, thermoformed polyethylene back panel coupled with polyester fabric and treated to be water repellent.

# Pout

Generato: 06/05/2023 17:27

**Island** design : F. Rota

B11CLS + B11C + B11D

B11S + B11C + B11PB

Island B11S + Island B11PA + Orlando B77B + Island B11CLD

B11PB + B11CLD

B11S + B11PB + B11C