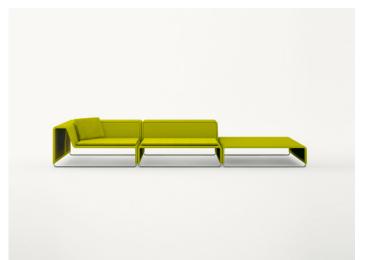

**Island** design : F. Rota

Modular seating system.

The Island series also includes a pouf which can be used as a side table.

**Structure:** cataphoresis treated and varnished microperforated steel plate, fixed cover in polyester fabric, thermoformed polyethylene back panel coupled with polyester fabric and treated to be water repellent.

# Pout

Generato: 06/05/2023 17:27

**Island** design : F. Rota

B11CLS + B11C + B11D

B11S + B11C + B11PB

Island B11S + Island B11PA + Orlando B77B + Island B11CLD

B11PB + B11CLD

B11S + B11PB + B11C