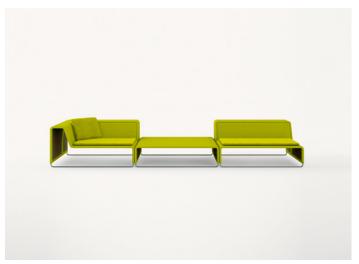

**Island** design : F. Rota

Modular seating system.

The Island series also includes a pouf which can be used as a side table.

**Structure:** cataphoresis treated and varnished microperforated steel plate, fixed cover in polyester fabric, thermoformed polyethylene back panel coupled with polyester fabric and treated to be water repellent.

## Elemento el sinistro / Element el with lett arm

## Elemento el destro / Element el with right arm

#### Elemento centrale / Central element