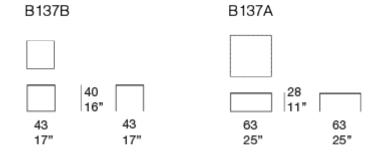

Lio design : CRS

Side tables.

Structure: AISI 304 stainless steel matt varnished in avorio or grigio lava colour, plastic spacers.

Support surface: aluminium, matt varnished in a colour matching the structure.