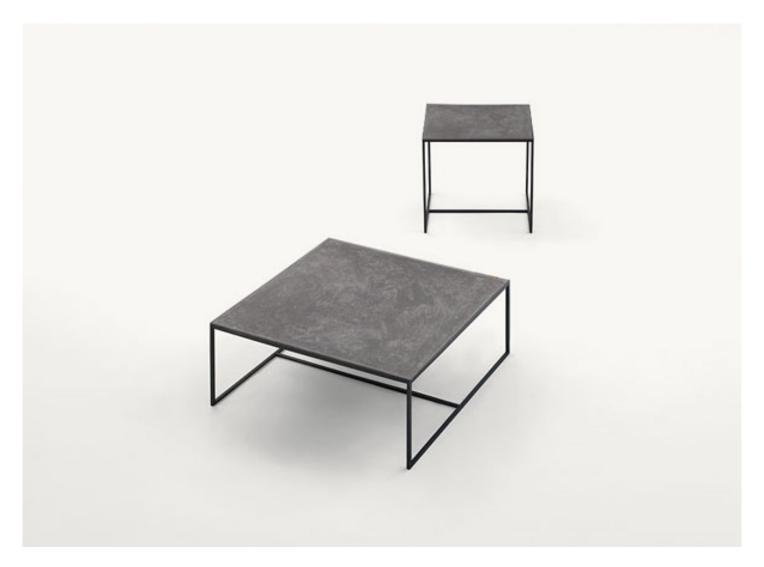

Lio design : CRS

Side tables.

Structure: AISI 304 stainless steel matt varnished in avorio or grigio lava colour, plastic spacers.

Support surface: aluminium, matt varnished in a colour matching the structure.

## Top:

- Luce
- Venice
- Amoriana
- stoneware painted by hand with oxidized colours, created with a mix of powders and pigments.

The decoration with oxidized colours and the Luce finish featuring exclusive colours are made by hand by Nicolò Morales on tops made of stoneware.