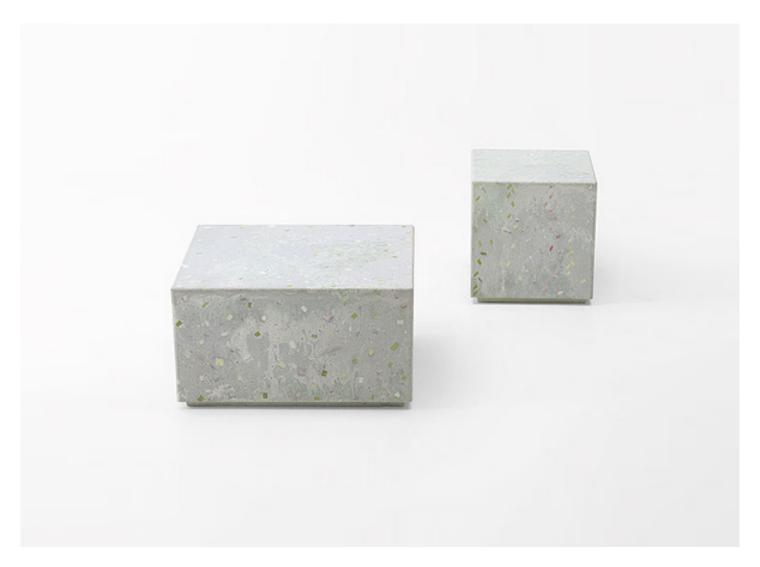

Marna design : CRS

Series of side tables in concrete.

Internal structure: shaped block in polystyrene.

**External surface:** Opus, moulded concrete, decorated with a mosaic in recycled glass or in ceramic shapes.

Opus is handmade in the exclusive colours of Paola Lenti by Simona Sporchia.