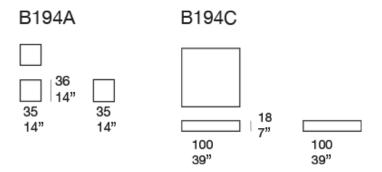

## Notes:

Side table code B194D features a support panel in aluminium honeycomb with feet in AISI 316 stainless steel; the support, placed inside the structure, enhances stability and resistance.

The product can be used also in interior environments.