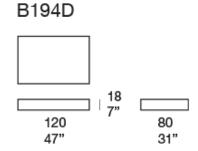

## Notes:

Side table code B194D features a support panel in aluminium honeycomb with feet in AISI 316 stainless steel; the support, placed inside the structure, enhances stability and resistance.

The product can be used also in interior environments.