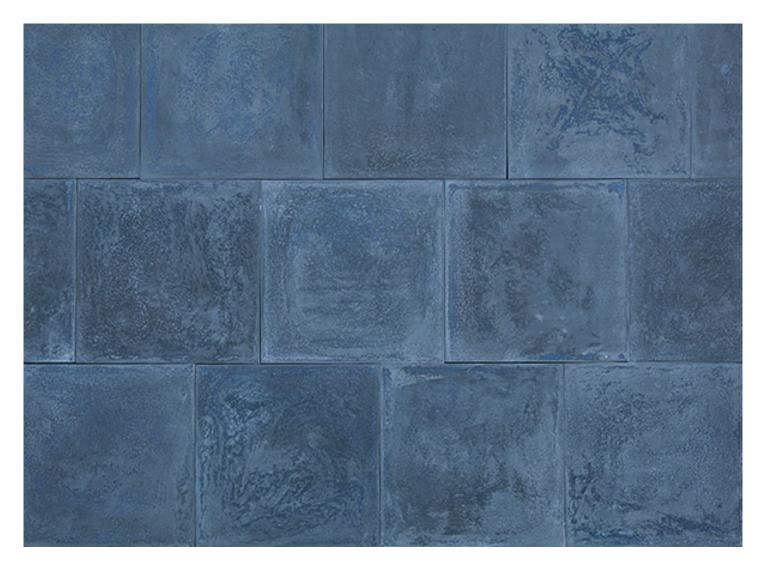

Marostica design : CRS Paola Lenti

Floor covering composed of square elements made of concrete, which is processed and coloured by hand.

## **Material**:

 $Elements \ made \ of \ concrete- \ based \ mortar, \ which \ are \ solid, \ resistant \ and \ easy \ to \ maintain.$ 

The surface is naturally porous and is protected by a treatment specific for concrete.

## Characteristics

The surface of the Marostica elements may feature slight variations of the tone and the density of the colour: these features are to be considered the quality that makes each element unique and inimitable.