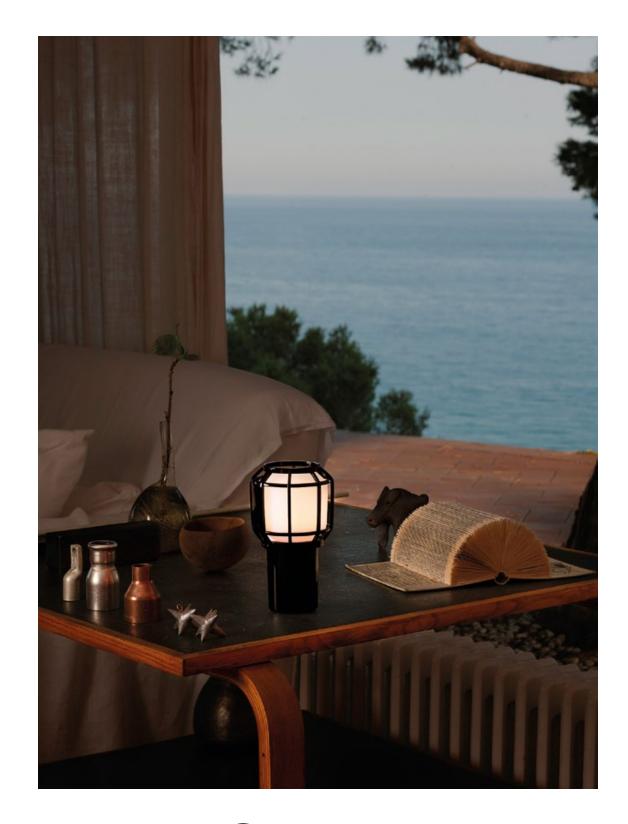

# Chispa Joan Gaspar

Chispa Joan Gaspar marset

Download 3D

**Download** Photometric data

marsetusa@marset.com

With a design that combines elements of a high-quality garage light and a camp lantern, the Chispa is lightweight and eminently useful, with three different light levels for different settings and moods.