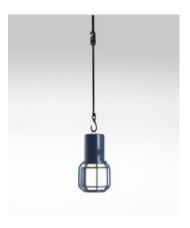

# Power adapter not included

Use a power adapter with the following specifications. Input: 5V DC 1.5 A

Coloured polycarbonate base and structure, with white opal polyethylene diffuser. A metal semi-hoop for hanging the lamp is housed in the base which is partially coated with black rubber to protect, as well as the charging area. Micro-USB-C type charging cable. Waterproof switch protected by a black rubber. Included are a hanging accessory composed by a black cord, a hook and a metal piece that allows to hang the Chispa lamp in different heights.