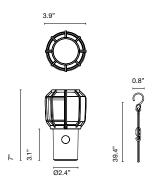

# Power adapter not included

Use a power adapter with the following specifications. Input: 5V DC 1.5 A

Coloured polycarbonate base and structure, with white opal polyethylene diffuser. A metal semi-hoop for hanging the lamp is housed in the base which is partially coated with black rubber to protect, as well as the charging area. Micro-USB-C type charging cable. Waterproof switch protected by a black rubber. Included are a hanging accessory composed by a black cord, a hook and a metal piece that allows to hang the Chispa lamp in different heights.