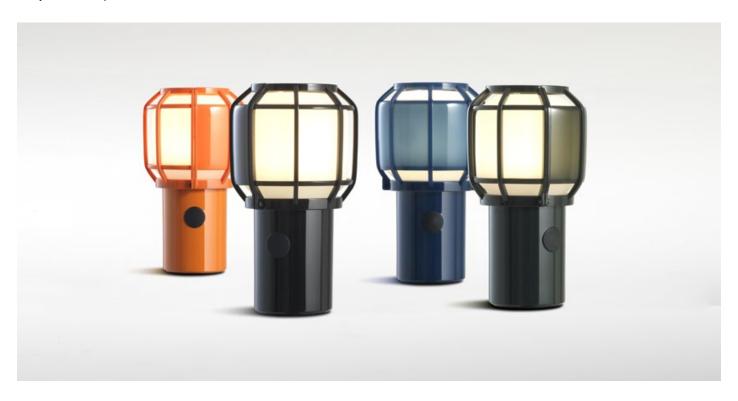

Black (RAL 9004)

Blue (RAL DESIGN 230 20 20)

Green (RAL 6009)

Orange (RAL 2010)

dimmer\*

\* Dimmer con 3 posiciones

Suitable for damp locations

**Download** Assembling Instructions