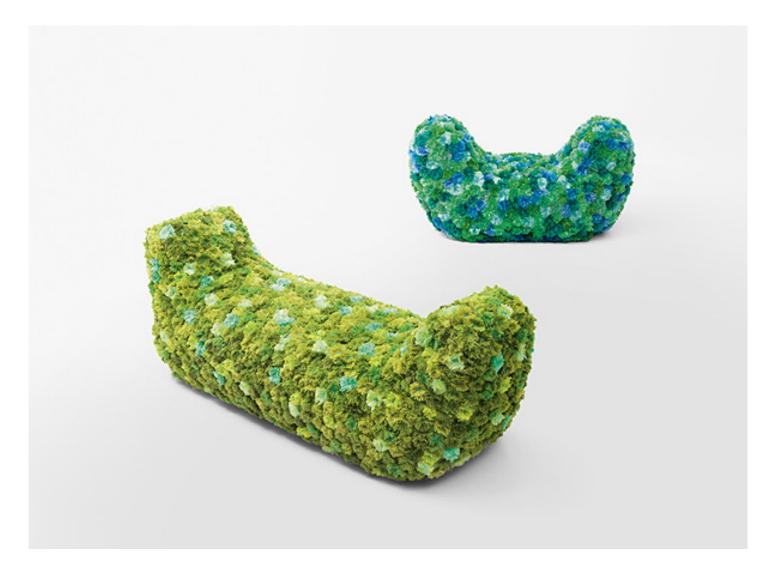

#### Metamorfosi | Bruco

## design : Campana

Seating with symmetric side backrests.

The **padding** is made of recyclable expanded polyethylene mixed with Aerelle® blue polyester fiber encased in a fixed covering in threedimensional black polyester fabric.

The **upholstery** is removable and composed of a layer in synthetic felt – made from polyester fibers derived from the recycling of PET bottles from waste sorting, that will be 100% recyclable again – to which a décor is applied, each time different, made by using production cuttings of the different fabrics and materials in the collection that would otherwise remain unused.

For better stability, the seating is ballasted with sandbags.

Bruco is available in two dimensions, with low or high backrests.