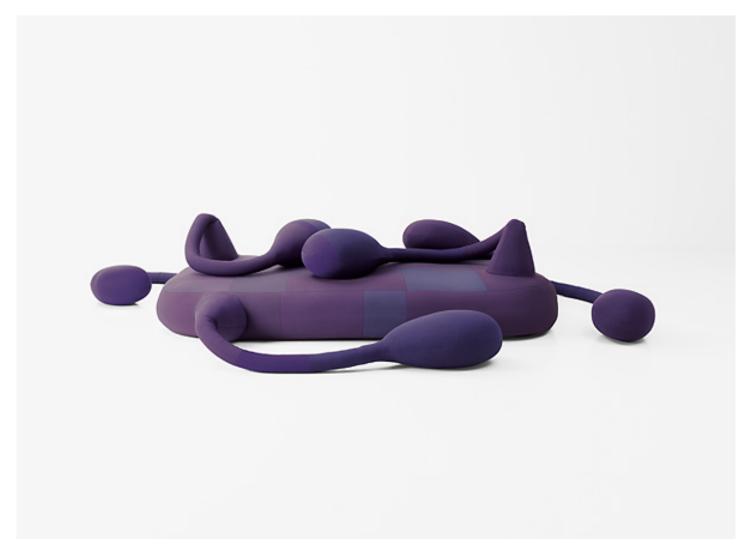

## Metamorfosi | Zoide

Seating platform with central backrest composed of long shaped and independent cylindrical elements.

The **platform padding** is made of recyclable expanded polyethylene mixed with Aerelle® blue polyester fiber and a layer of recyclable polyester, encased in a fixed cotton covering.

The **upholstery** is removable and composed of different indoor fabric offcuts that would otherwise remain unused.

The long, shaped elements acting as backrests are fixed but can freely move.

The **backrests padding** is made of recyclable expanded polyethylene mixed with Aerelle® blue polyester fiber encased in a fixed covering in cotton fabric.

The **upholstery** is fixed and made of an elastic tubular knit, produced with polyester yarns remained from the weaving of the indoor fabrics in the collection.

## M304A

320x185x45/80h cm 126x73x18/31"