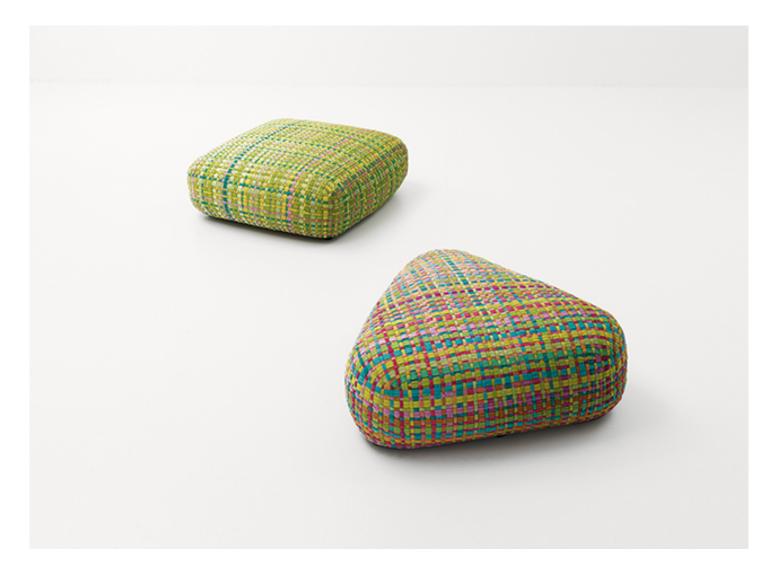

## Millefiori

design : CRS

Series of poufs available in different dimensions.

Structure: varnished stainless steel AISI 304, plastic spacers.

Padding: stress resistant, differentiated expanded polyurethane and polyester fiber.

Foam covering: fixed, in waterproofed polyester.

The poufs can be completed by a backrest that can be positioned as desired.

Backrest padding: expanded polyurethane and polyester fiber, base provided with ballast.

Foam covering: fixed, in waterproofed polyester.

Upholstery of pouf and backrest: removable and made of hand woven flat braids in Rope yarn in different colours.