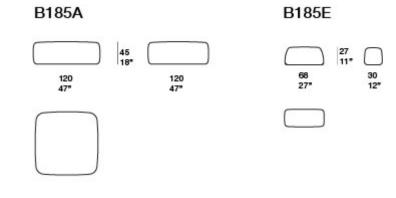

## Millefiori

design : CRS

Series of poufs available in different dimensions.

Structure: varnished stainless steel AISI 304, plastic spacers.

Padding: stress resistant, differentiated expanded polyurethane and polyester fiber.