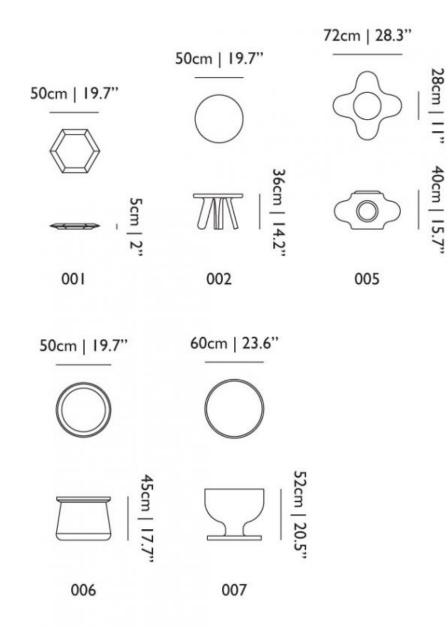

# m o o i



### **Elements 006**

#### by Jaime Hayon

Inspired originally by the form of a cactus and its modular shape, the various parts of the Elements collection resemble a functional sculpture: as beautiful as the cactus, but extremely versatile in their combinations and use.

| Designer       | Jaime Hayon                                                               |
|----------------|---------------------------------------------------------------------------|
| Year of design | 2007                                                                      |
| Material       | Expanded polypropylene (EPP), upholstered with Divina Melange, solid wood |

## moooi

#### colours



Grey stained oak



Divina Melange 771

## **moooi**

#### dimensions