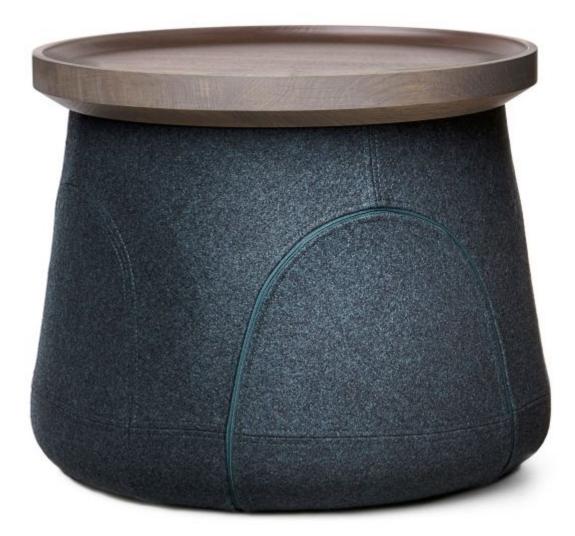

#### by Jaime Hayon

Inspired originally by the form of a cactus and its modular shape, the various parts of the Elements collection resemble a functional sculpture: as beautiful as the cactus, but extremely versatile in their combinations and use.

| Designer       | Jaime Hayon                                                               |
|----------------|---------------------------------------------------------------------------|
| Year of design | 2007                                                                      |
| Material       | Expanded polypropylene (EPP), upholstered with Divina Melange, solid wood |