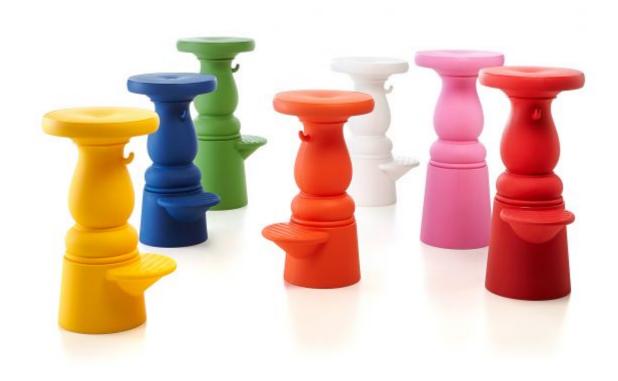

### **New Antiques Barstool**

The New Antiques Barstool complements its hard, voluptuous body with the softness of a cozy pillow and the comfort of a relaxing footrest. A vintage blend of antique and new with a hint of flirtatious playfulness!

**Designer** Marcel Wanders

Year of design 2012 Material PE

Additional suitable for outdoor use