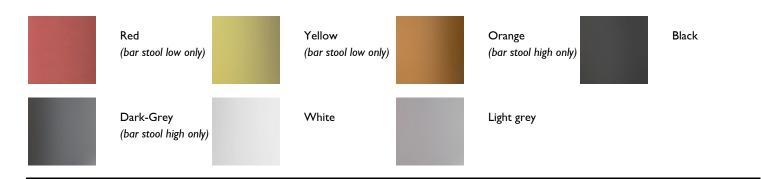

# m o o i



### **New Antiques Barstool**

The New Antiques Barstool complements its hard, voluptuous body with the softness of a cozy pillow and the comfort of a relaxing footrest. A vintage blend of antique and new with a hint of flirtatious playfulness!

**Designer** Marcel Wanders

Year of design 2012 Material PE

Additional suitable for outdoor use

# m o o i

#### colours



### packaging

new antiques barstool Low new antiques barstool

H 69CM | 27.2" H 79CM | 31.1" W 38CM | 15.0" W 38CM | 15.0" D 44CM | 17.3" D 44CM | 17.3"

Bruto weight: 7KG | 15.4lb Bruto weight: 8KG | 17.6lb Netto weight: 5.5KG | 12.1lb Netto weight: 6.5KG | 15.33lb

### cleaning instructions

Moooi recommends using a good furniture polish and a soft cloth. Apply generously in layers to the surface and use the cloth to shine. Do not use abraisive fabrics, gently remove tough stains with warm water and a trusted multi-surface cleaner.

## moooi

#### dimensions

The New Antiques Barstool is available in two sizes:

new antiques barstool

Height: 76cm | 29.9"

new antiques barstool low

Height: 66cm | 26"