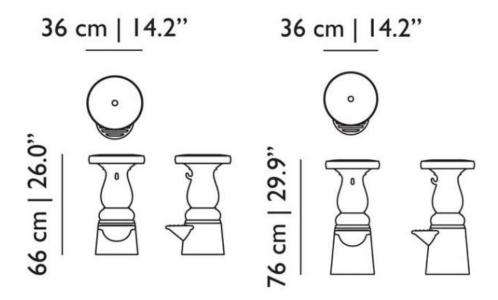

#### dimensions

The New Antiques Barstool is available in two sizes:

new antiques barstool

Height: 76cm | 29.9"

new antiques barstool low

Height: 66cm | 26"