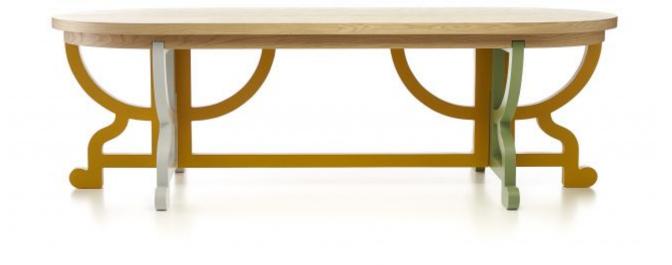

### Paper Table Patchwork

Paper Patchwork by Studio Job is a new member of Moooi's renowned Paper Collection family, which celebrates classic forms and a material with infinite potential: paper.

Designer Year of design Studio Job 2012

## moooi°

The Paper collection illustrates it's story with a lacquered paper finish.

#### detailing

The wooden parts are finished with wood veneer.