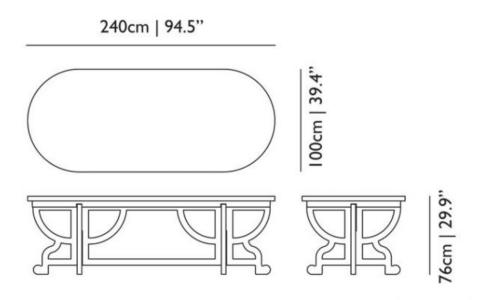

assemble. Each component slots into the other which enables one part to bare it's weight and share it's strength with the another. There are no screws, no nuts and no bolts.

#### packaging

H 18 cm | 7" W 247 cm | 97.2" D 105 cm | 41.3"

Colli 1/1

Product weight: 52 KG | 114.6 lb

With packaging: 55 KG | 121.3 lb

#### cleaning instructions

To clean the Paper furniture you should dust with a dry micro-fibre cloth, feather duster or similar. A damp cloth can also be used to remove dirt and grease. Always read the label of any cleaning products you wish to use on or near any item from the Moooi collection. For further advice on how to clean this product, please contact your nearest Moooi agent/dealer or you can contact our sales team via the website.

# moooi

### moooi

#### dimensions