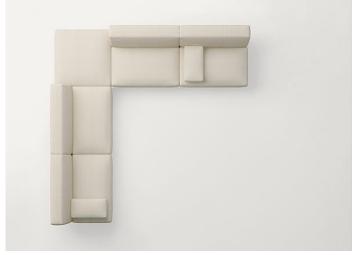

Series composed of sofas and modular seating elements available in two heights and four seat depths. The element dimensions and the possibility to vary their height, thanks to different typologies of feet, allow for classic or informal compositions. Move series also includes poufs available in the same finishings.

Generato: 21/04/2022 18:07

B93HB + B93S

B93DB + n°2 B93S

B93CB + B93S + B93V

B93FB + n°2 B93S

B93DB + B93Z + n°2 B93S

B93HA + B93S

B93XSB + B93XDB + B93M