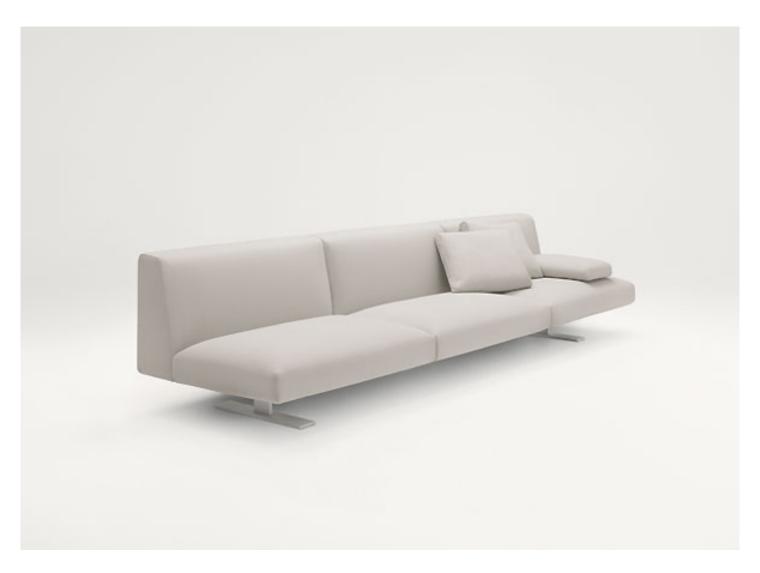

Series composed of sofas and modular seating elements available in two heights and four seat depths. The element dimensions and the possibility to vary their height, thanks to different typologies of feet, allow for classic or informal compositions. Move series also includes poufs available in the same finishings.

## Notes:

Move elements can be completed with indipendent armrests, which can be positioned on the seats in the desired quantity.

For a complete comfort, we advise to use the specific back cushions, made of polyester fibre and a layer of expanded polyurethane.