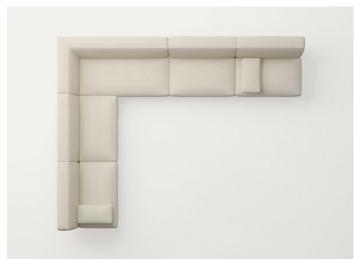

Series composed of sofas and modular seating elements available in two heights and four seat depths. The element dimensions and the possibility to vary their height, thanks to different typologies of feet, allow for classic or informal compositions. Move series also includes poufs available in the same finishings.

Generato: 21/04/2022 18:07

B93HB + B93S

B93DB + n°2 B93S

B93CB + B93S + B93V

B93FB + n°2 B93S

B93DB + B93Z + n°2 B93S

B93HA + B93S

B93XSB + B93XDB + B93M