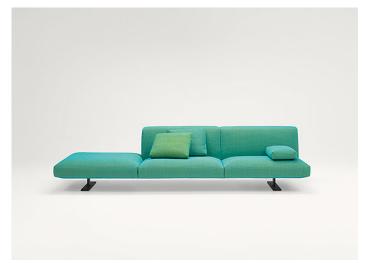

Series composed of sofas and modular seating elements available in two heights and four seat depths. The element dimensions and the possibility to vary their height, thanks to different typologies of feet, allow for classic or informal compositions. Move series also includes poufs available in the same finishings.

## Notes:

Move elements can be completed with indipendent armrests, which can be positioned on the seats in the desired quantity.

For a complete comfort, we advise to use the specific back cushions, made of polyester fibre and a layer of expanded polyurethane.