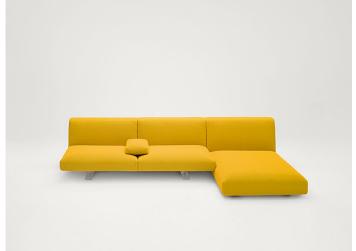

Series composed of sofas and modular seating elements available in two heights and four seat depths. The element dimensions and the possibility to vary their height, thanks to different typologies of feet, allow for classic or informal compositions. Move series also includes poufs available in the same finishings.

## Notes:

Move elements can be completed with indipendent armrests, which can be positioned on the seats in the desired quantity.

For a complete comfort, we advise to use the specific back cushions, made of polyester fibre and a layer of expanded polyurethane.