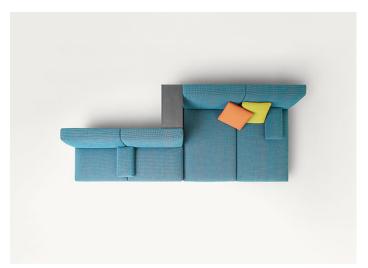

Series composed of sofas and modular seating elements available in two heights and four seat depths. The element dimensions and the possibility to vary their height, thanks to different typologies of feet, allow for classic or informal compositions. Move series also includes poufs available in the same finishings.

## Notes:

Move elements can be completed with indipendent armrests, which can be positioned on the seats in the desired quantity.

For a complete comfort, we advise to use the specific back cushions, made of polyester fibre and a layer of expanded polyurethane.