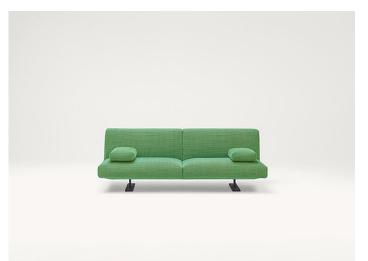

Series composed of sofas and modular seating elements available in two heights and four seat depths. The element dimensions and the possibility to vary their height, thanks to different typologies of feet, allow for classic or informal compositions. Move series also includes poufs available in the same finishings.

**Upholstery:** removable and available in a selection of fabrics in the collection.

Coupling system: steel.