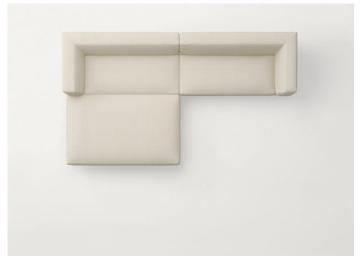

Series composed of sofas and modular seating elements available in two heights and four seat depths. The element dimensions and the possibility to vary their height, thanks to different typologies of feet, allow for classic or informal compositions. Move series also includes poufs available in the same finishings.

Generato: 21/04/2022 18:07

B93HB + B93S

B93DB + n°2 B93S

B93CB + B93S + B93V

B93FB + n°2 B93S

B93DB + B93Z + n°2 B93S

B93HA + B93S

B93XSB + B93XDB + B93M