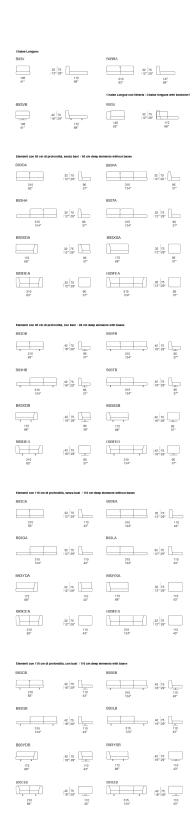

Series composed of sofas and modular seating elements available in two heights and four seat depths. The element dimensions and the possibility to vary their height, thanks to different typologies of feet, allow for classic or informal compositions. Move series also includes poufs available in the same finishings.

Generato: 21/04/2022 18:07

B93HB + B93S

B93DB + n°2 B93S

B93CB + B93S + B93V

B93FB + n°2 B93S

B93DB + B93Z + n°2 B93S

B93HA + B93S

B93XSB + B93XDB + B93M

n°2 B93DB + B93XSB + n°2 B93S

B93TB + B93DB + n°2 B93S